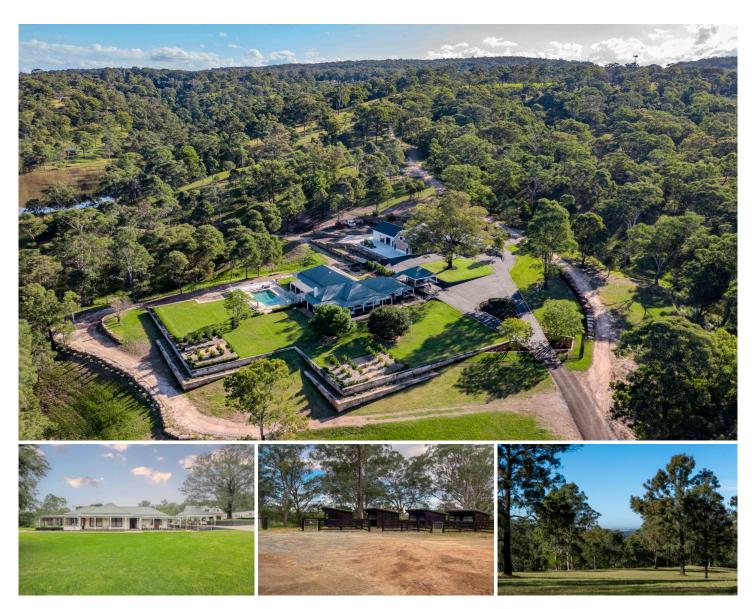

## 839-857 Mulgoa Road Mulgoa NSW

Privately nestled away and secluded from the street, this is a once in a lifetime opportunity to secure one of the largest privately owned parcels in the Mulgoa valley. Held in the same family for over 25 years, this breathtaking 42-hectare (104 acres) estate needs to be seen to be truly appreciated. As you meander up, the driveway guides you to another world of immense natural beauty. With the main residence set back 500 metres from the road, the sense of grandeur and the complete privacy this property offers overwhelms you.

Positioned beyond a picturesque 2 acre dam, the grand country homestead offers all the creature comforts you would need. As with all country residences, the kitchen

6 🕮 4 🟪 15 😭

**Type**: Acreage/Semi-Rural