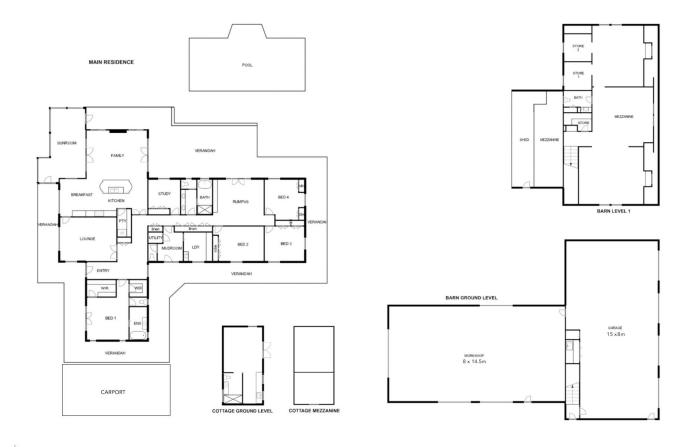

Price : FOR SALE Land Size : 42.16 ha

View: https://www.aitkenre.com.au/8064121

Bradley Millevoi 02 4773 9511

Damian Sexton 02 4732 5055

For full version visit the website

839 MULGOA ROAD, MULGOA

This floor plan is not to scale. Areas and dimensions are approximate and therefore plan should only be used for illustrative purposes.