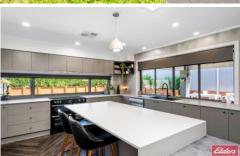

## 29 TORUMBA Circuit Silverdale NSW

- Sprawling family and dining areas with seamless outdoor flow, All-weather alfresco connects to the kitchen via servery windows, gourmet island kitchen, stainless-steel appliances, walk-in pantry
- Private child-friendly backyard with extra height colorbond fencing ideal for private entertaining
- Five queen sized bedrooms boasting generous walk in wardrobes with cabinetry, Master has his and hers walk-in robes, generous parents retreat and ensuite