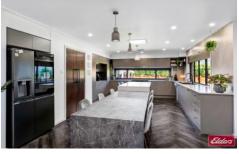

## 29 TORUMBA Circuit Silverdale NSW

- Sprawling family and dining areas with seamless outdoor flow, All-weather alfresco connects to the kitchen via servery windows, gourmet island kitchen, stainless-steel appliances, walk-in pantry
- Private child-friendly backyard with extra height colorbond fencing ideal for private entertaining
- Five queen sized bedrooms boasting generous walk in wardrobes with cabinetry, Master has his and hers walk-in robes, generous parents retreat and ensuite