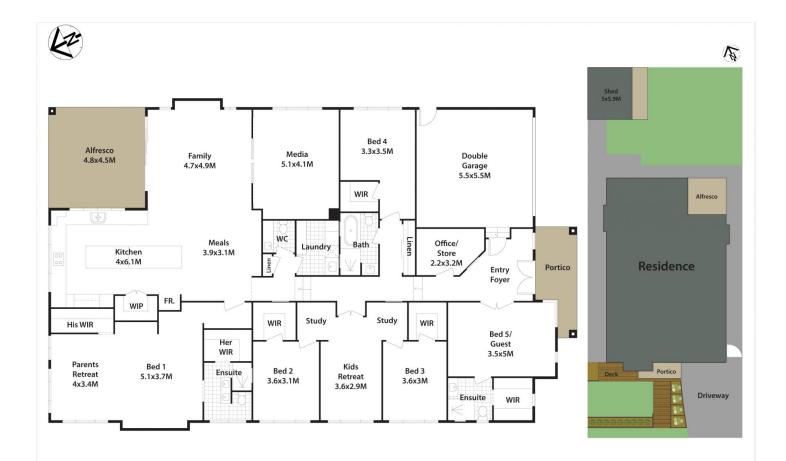

## 29 TORUMBA Circuit Silverdale NSW

- Sprawling family and dining areas with seamless outdoor flow, All-weather alfresco connects to the kitchen via servery windows, gourmet island kitchen, stainless-steel appliances, walk-in pantry
- Private child-friendly backyard with extra height colorbond fencing ideal for private entertaining
- Five queen sized bedrooms boasting generous walk in wardrobes with cabinetry, Master has his and hers walk-in robes, generous parents retreat and ensuite

## 29 Torumba Circ, Silverdale. DISCLAIMER: All dimensions herein are approximate and gathered from sources believed to be reliable. Whilst every effort is made for the accuracy of our plans, interested parties should rely on their own enquiries.