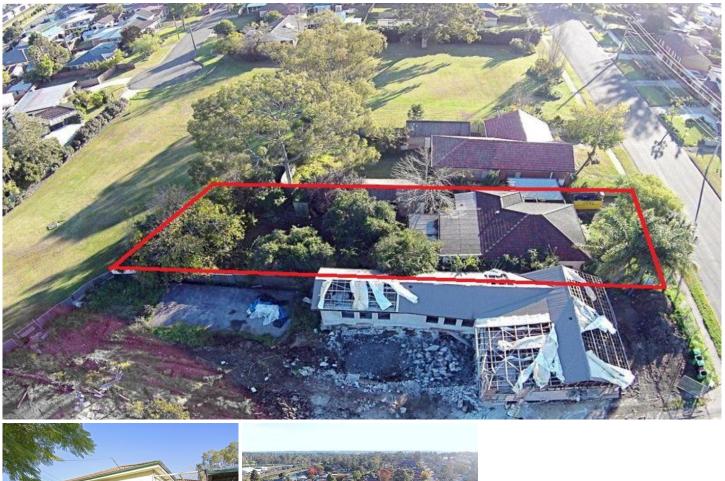

## KINGSWOOD

Kristy Syaranamual welcomes you to this 695sqm block in Kingswood. 3 bedroom home currently on the block with detached large garage. Zoned R3 with loads of potential (STCA) and comprising of over 15 metres of frontage. 5 minute walk to Kingswood train station and local schools. In a great position amongst other R3 zoned developments currently underway.

Call Kristy today for the contract of sale and more information today.

3 🎮 1 🚔 3 😭

| Туре      | : House                               |
|-----------|---------------------------------------|
| Land Size | : 695 sqm                             |
| View      | : https://www.aitkenre.com.au/8064101 |