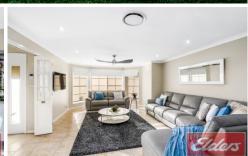

Completely renovated internally, this large family home has an impressive and highly functional floor plan. The modern kitchen, which includes stone bench tops and Miele/Smeg appliances, is at the heart of the home and overlooks the huge rear alfresco, pool area and native bush backdrop. Each light-filled bedroom is fitted with 4 door built in robes, and serviced by a massive three way bathroom with the master suite offering bay windows, ensuite and walk in robe.