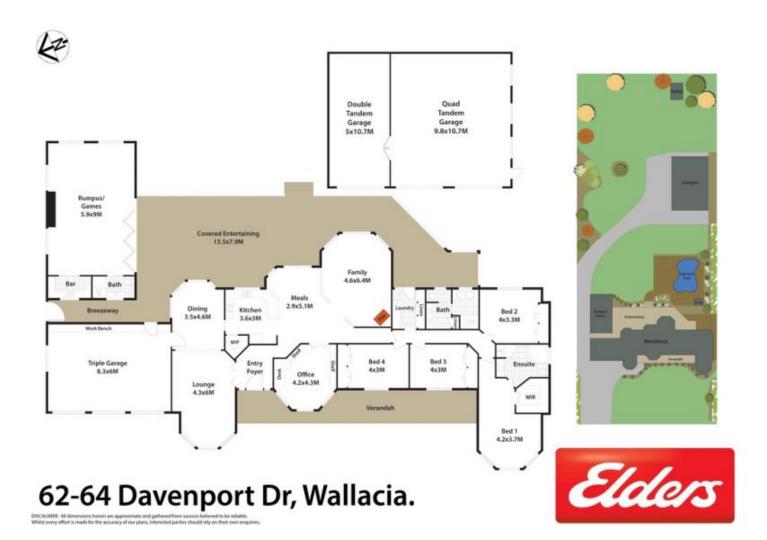

## 62-64 Davenport Drive WALLACIA NSW

Located in one of Penrith's most sought after acreage enclaves, this pristine estate has something for all the family to love. On offer is a meticulously maintained and updated 4 bedroom family home on a fully landscaped 1 acre parcel.

Completely renovated internally, this large family home has an impressive and highly functional floor plan. The modern kitchen, which includes stone bench tops and Miele/Smeg appliances, is at the heart of the home and overlooks the huge rear alfresco, pool area and native bush backdrop. Each light-filled bedroom is fitted with 4 door built in robes, and serviced by a massive three way bathroom with the master suite offering bay windows, ensuite and walk in robe.