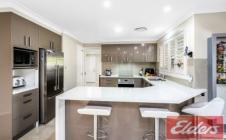

Completely renovated internally, this large family home has an impressive and highly functional floor plan. The modern kitchen, which includes stone bench tops and Miele/Smeg appliances, is at the heart of the home and overlooks the huge rear alfresco, pool area and native bush backdrop. Each light-filled bedroom is fitted with 4 door built in robes, and serviced by a massive three way bathroom with the master suite offering bay windows, ensuite and walk in robe.