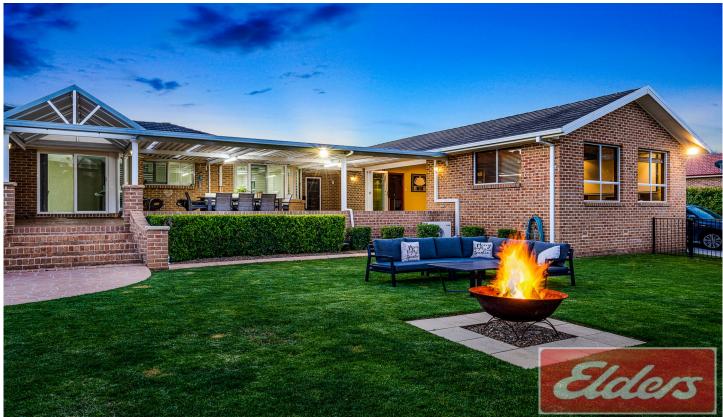

## 62-64 Davenport Drive WALLACIA NSW

Located in one of Penrith's most sought after acreage enclaves, this pristine estate has something for all the family to love. On offer is a meticulously maintained and updated 4 bedroom family home on a fully landscaped 1 acre parcel.

Completely renovated internally, this large family home has an impressive and highly functional floor plan. The modern kitchen, which includes stone bench tops and Miele/Smeg appliances, is at the heart of the home and overlooks the huge rear alfresco, pool area and native bush backdrop. Each light-filled bedroom is fitted with 4 door built in robes, and serviced by a massive three way bathroom with the master suite offering bay windows, ensuite and walk in robe.