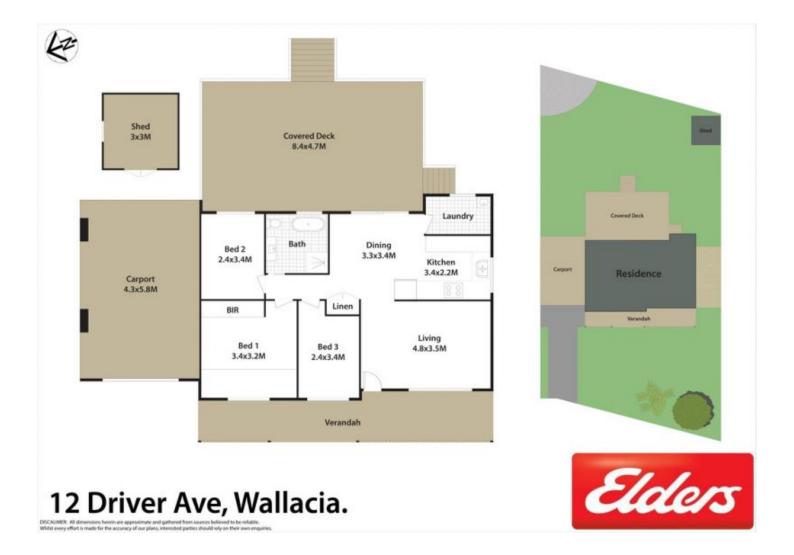

## 12 Driver Avenue Wallacia NSW

Tastefully updated, this neat and tidy family home is perfectly positioned in a quiet village setting. Offering a traditional layout, the three bedroom home has good internal living space and is enhanced by a huge undercover entertainers deck to the rear.

It is perfectly positioned on a massive 669.4sqm land parcel with wide street frontage and is ideal for an investor looking to add a secondary dwelling for extra income, or a young family looking for space for the kids.

Situated just 13 minutes drive to M4 motorway, 19 minutes to Emu Plains train station and Penrith CBD and public transport hub.

- 3 Good sized bedrooms, master with built in

For full version visit the website

## 3 🛺 1 🔓 1 🗬

Type : House Land Size : 669.4 sqm

View: https://www.aitkenre.com.au/8064084