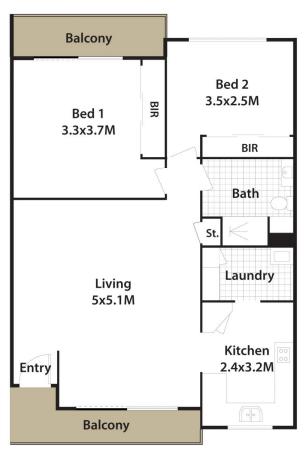

## 13/2 Park Road Wallacia NSW

This well maintained unit is perfectly positioned to take advantage of its proximity to Liverpool and Penrith CBDs. Washed with an abundance of natural light, this comfortable apartment offers open plan living, leafy views and an enviable location within the "Regal Oaks" complex.

- Practical floorplan provides spacious living and dining
- Easy access out to a relaxed outdoor seating area
- Hardwood timber kitchen equipped with appliances and