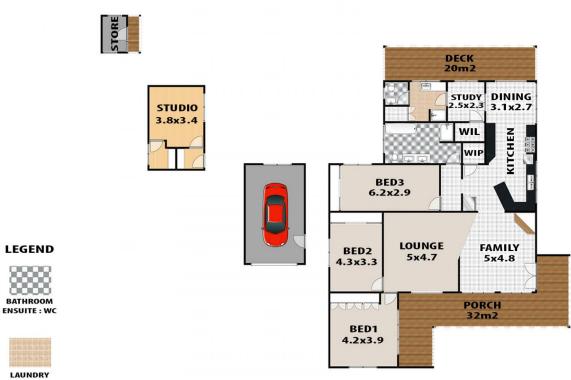

## 139 Taylors Road Silverdale NSW

Positioned on the high side of Taylors Road, this fantastic three bedroom home offers breathtaking views whilst on a spacious and rarely offered 5788sqm block.

Boasting approximately 50m frontage, this property allows you to expand the current residence, rebuild or enjoy the extra space for everything it has already on offer! The current home oozes character and charm with spacious interiors across a single level design.

- Three generous sized bedrooms all with built in wardrobes, ceiling fans and ample natural light
- Spacious kitchen with walk-in pantry, abundance of storage space
- Separate dining area off the main living room with

## 139 TAYLORS ROAD, SILVERDALE

This floor plan and/or site plan is an approximation for illustration purposes only. All measurements are approximate and not guaranteed to be exact or to scale. Interested parties should confirm measurements by their own means.