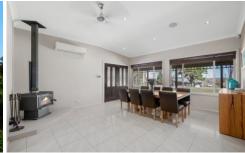

- Three generous sized bedrooms all with built in wardrobes, ceiling fans and ample natural light
- Spacious kitchen with walk-in pantry, abundance of storage space
- Separate dining area off the main living room with