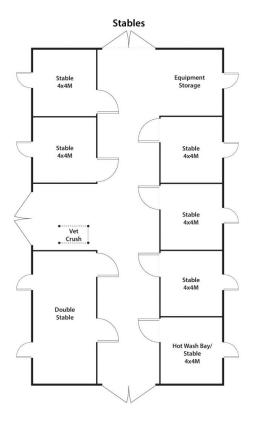

## 1235 Silverdale Road Werombi NSW

The current custodians and our lovely vendors are happy to say they've ticked this off their bucket list. In their short tenure of owning a farm for one last time, they have made this into a truly special and unforgettable property.

Starting with an already impressive foundation, the vendors have added and tweaked along the way to make this property complete. This 25 acre property is one that needs to be seen in person to be truly appreciated. From front to back, top to bottom, this is arguably the most impressive and complete package in the region.

Standing proud in the heart of the 25 acre land parcel, this imposing family residence is sure to impress. Filled with quality inclusions and grand in size, it will easily cater for

8 🚐 5 🟪 10 😭

Type : House Price : \$ 4,200,000 Land Size : 101200 sqm