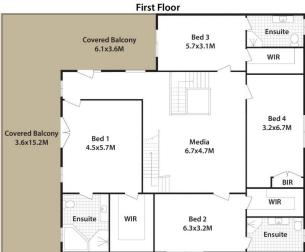

## 1235 Silverdale Rd, Werombi.

DISCLAIMER: All dimensions herein are approximate and gathered from sources believed to be reliable.