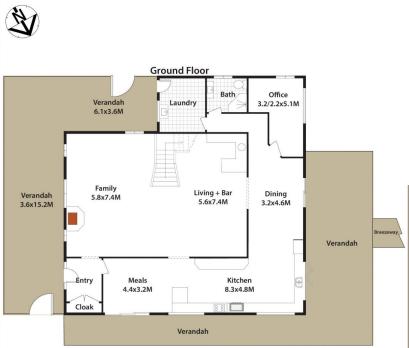

## 1235 Silverdale Rd, Werombi.

DISCLAIMER: All dimensions herein are approximate and gathered from sources believed to be reliable.