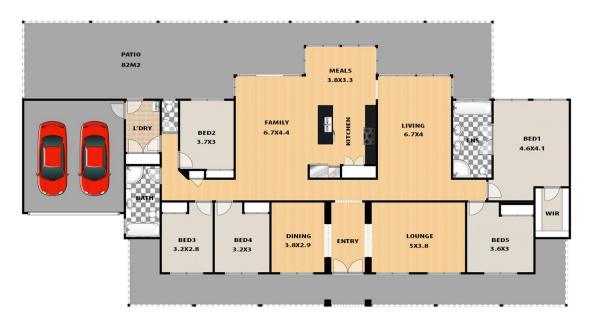

## 4 Silverdale Road Silverdale NSW

Situated within the family friendly community of Silverdale, this fantastic one acre allotment offers room for the whole family both inside and out. The property boasts a versatile floor plan that suits a growing family with five spacious bedrooms, dual living areas and an open plan kitchen with dining.

## **4 SILVERDALE ROAD, SILVERDALE**

This floor plan and/or site plan is an approximation for illustration purposes only. All measurements are approximate and not guaranteed to be exact or to scale. Interested parties should confirm measurements by their own means.