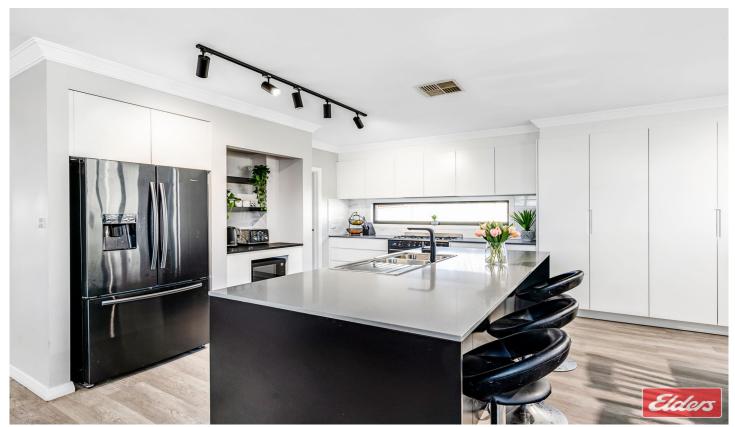

## 8 Wade Close Luddenham NSW

- Walking distance to grocers, supermarket, takeaway shops, great quality country butcher, Cafes and function rooms,
- 4 oversized bedrooms, master suite with walk in robe and huge ensuite, all others with built in robes
- Modern renovated kitchen with floor to ceiling storage, stone benchtops, stainless steel appliances
- 650sqm land parcel with inground pool, 3m side access for cars and trailers
- Quiet cul-de-sac location with only 9 other custom built homes