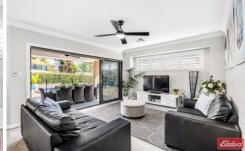

## 8 Wade Close Luddenham NSW

- Walking distance to grocers, supermarket, takeaway shops, great quality country butcher, Cafes and function rooms,
- 4 oversized bedrooms, master suite with walk in robe and huge ensuite, all others with built in robes
- Modern renovated kitchen with floor to ceiling storage, stone benchtops, stainless steel appliances
- 650sqm land parcel with inground pool, 3m side access for cars and trailers
- Quiet cul-de-sac location with only 9 other custom built homes