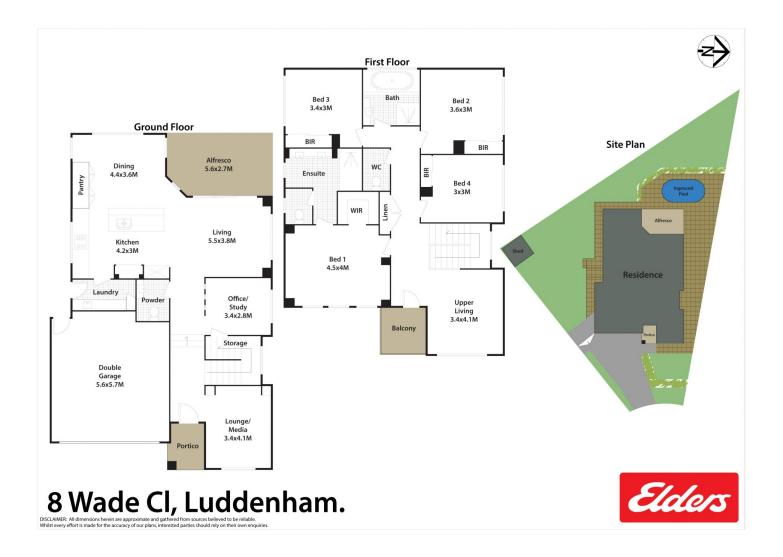

## 8 Wade Close Luddenham NSW

- Walking distance to grocers, supermarket, takeaway shops, great quality country butcher, Cafes and function rooms,
- 4 oversized bedrooms, master suite with walk in robe and huge ensuite, all others with built in robes
- Modern renovated kitchen with floor to ceiling storage, stone benchtops, stainless steel appliances
- 650sqm land parcel with inground pool, 3m side access for cars and trailers
- Quiet cul-de-sac location with only 9 other custom built homes

4 🕒 2 📛 2 🖨

Type : House Price : \$ 1,170,000 Land Size : 650 sqm

View: https://www.aitkenre.com.au/8064074

Bradley Millevoi 02 4773 9511

For full version visit the website