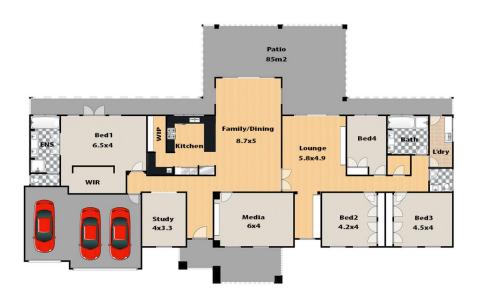

- Four oversized bedrooms, ensuite and walk in wardrobe to main bedroom, built in wardrobes to remaining three

- The kitchen offers ample storage space including butlers pantry, gas cooktop and tiled splashback

- Large media room provides the perfect entertainment for the whole family

- LED lighting, ceiling fans throughout, ducted air conditioning

## 4 Adelaide Place, Silverdale

This floor plan and/or site plan is an approximation for illustration purposes only. All measurements are approximate and not guaranteed to be exact or to scale. Interested parties should confirm measurements by their own means.