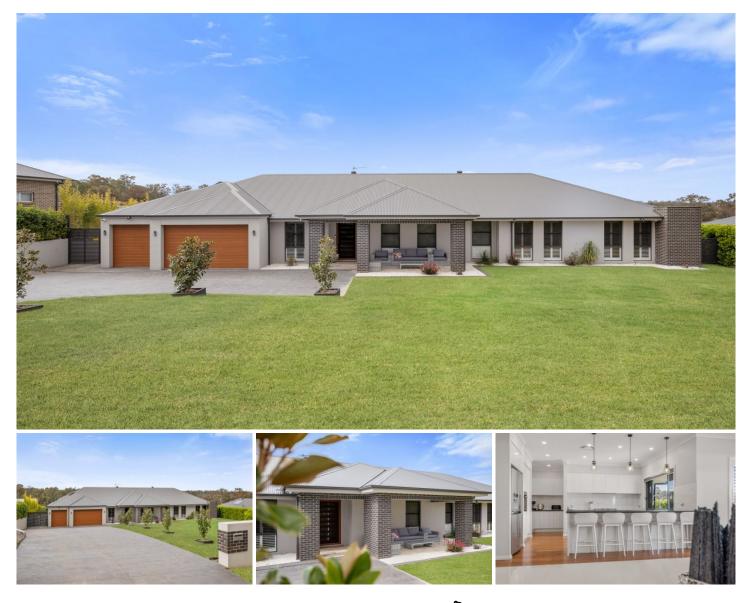

## 4 Adelaide Place Silverdale NSW

Pristine presentation and high quality inclusions are hallmarks of this master built residence, elevated over a private 4,046sqm block. It has been designed to maximise luxury family living, all whilst showcasing spectacular indoor/outdoor entertaining, a collection of spaces, and the finest contemporary details.

- Four oversized bedrooms, ensuite and walk in wardrobe to main bedroom, built in wardrobes to remaining three

- The kitchen offers ample storage space including butlers pantry, gas cooktop and tiled splashback

- Large media room provides the perfect entertainment for the whole family

- LED lighting, ceiling fans throughout, ducted air conditioning