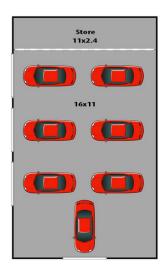

## 4 🛤 2 🚰 7 🚘

| Туре      | : House                               |
|-----------|---------------------------------------|
| Price     | : \$ 2,550,000                        |
| Land Size | : 4046 sqm                            |
| View      | : https://www.aitkenre.com.au/8064072 |

## 4 Adelaide Place, Silverdale

This floor plan and/or site plan is an approximation for illustration purposes only. All measurements are approximate and not guaranteed to be exact or to scale. Interested parties should confirm measurements by their own means.