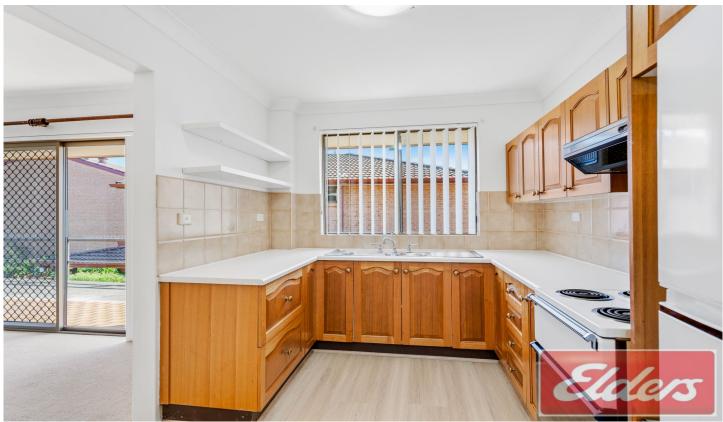

## Consider the inclusions:

- \* Open plan living and dining area with abundance of natural sunlight
- \* Updated bathroom
- \* Good size bedrooms with large built in wardrobe to main bedroom
- \* Well appointed kitchen with ample cupboard space
- \* Split system air conditioning
- \* Ceiling fans to living area and main bedroom