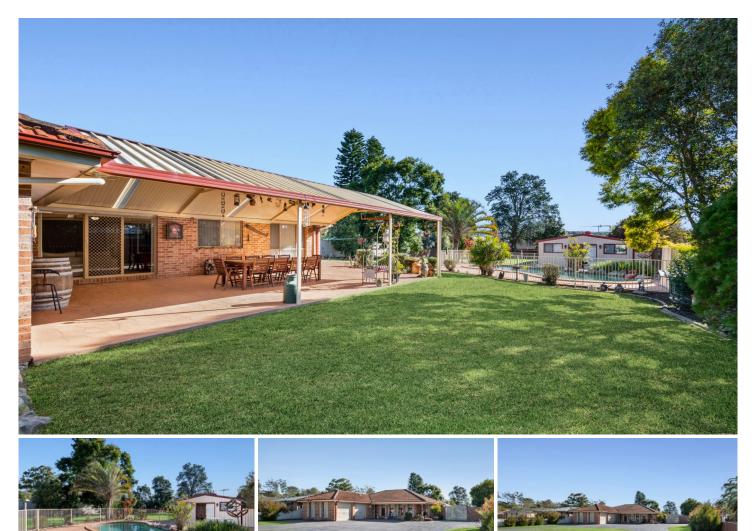

## 95 Silverdale Road Silverdale NSW

Meticulously maintained on approx 2156sqm land parcel is this spacious 6 bedroom family home. Boasting a versatile floor plan with generous indoor to outdoor living, this property is sure to appeal to all families searching for extra space inside and out.

The property offers the opportunity to secure the highly desired 'half acre' lot with all the external comforts taken care of via two detached sheds, designated games room, salt water in ground pool, large entertaining area and plenty of yard space.

- Spacious 6 bedroom home, master at the rear of the home with ensuite and walk in wardrobe

- Generous front living area with built in bar, ample natural

6 🛤 2 🚔 4 🚘

| Туре      | : House                               |
|-----------|---------------------------------------|
| Price     | : \$ 1,530,000                        |
| Land Size | : 2156 sqm                            |
| View      | : https://www.aitkenre.com.au/8064069 |