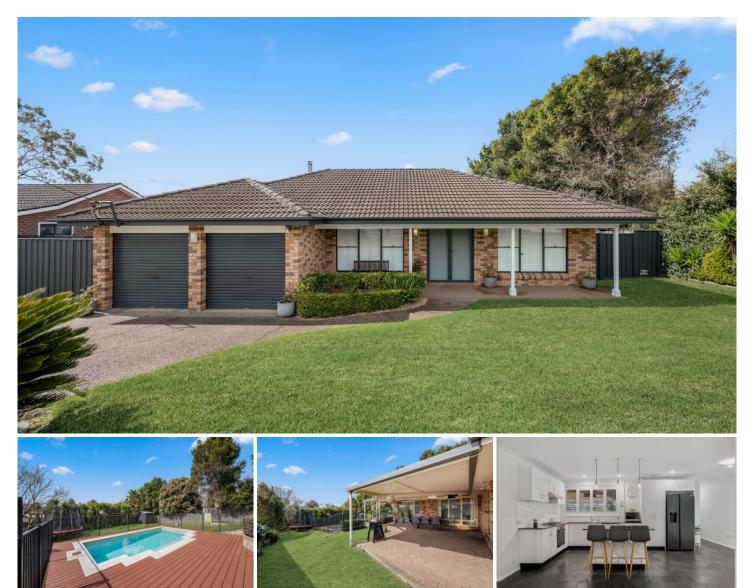

## 24 Marsh Road Silverdale NSW

Flowing effortlessly throughout, this home boasts a versatile floor plan offering multiple living zones, four bedrooms and two beautifully renovated bathrooms.

Stay relaxed through summer in the undercover entertaining area overlooking the beautiful in-ground salt water pool, all situated on a large approx.1122sqm with side access allowing plenty of space to park your caravan or boat.

- Generous size bedrooms with built in wardrobes and renovated en-suite to main

- Spacious kitchen with stone benches, stainless steel appliances and gas cooking

- Down lights throughout, split system air conditioning,

4 🛤 2 🚔 2 🚔

| Туре      | : House                               |
|-----------|---------------------------------------|
| Price     | : \$ 1,090,000                        |
| Land Size | : 1122 sqm                            |
| View      | : https://www.aitkenre.com.au/8064065 |