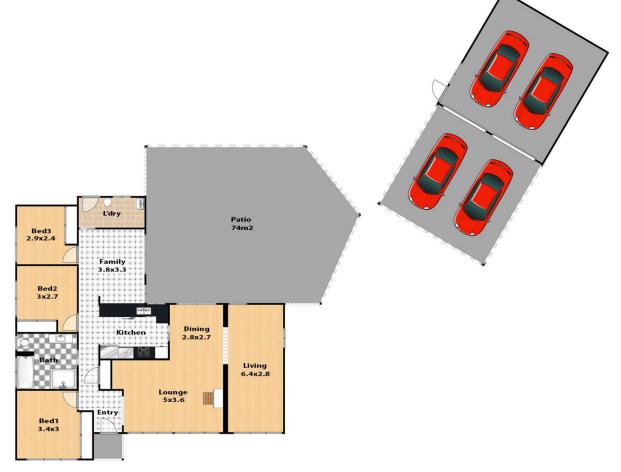

## 15 Gibson Street Silverdale NSW

Situated on a generous 978sqm approx is this updated three bedroom family home. Boasting a versatile floor plan consisting of three bedrooms, a large renovated bathroom, dual living areas and a large entertaining area, this property is sure to appeal to all buyers looking to purchase in Silverdale.

- Spacious bedrooms, master with built in wardrobe
- Updated bathroom with oversized shower, floor to ceiling tiles
- Positioned on the high side of the street with side access from the front to the shed
- Generous entertaining area with retained backyard; perfect for the kids
- Large detached garage/shed; perfect for car enthusiasts

## 15 Gibson Street, Silverdale

This floor plan and/or site plan is an approximation for illustration purposes only. All measurements are approximate and not guaranteed to be exact or to scale. Interested parties should confirm measurements by their own means.