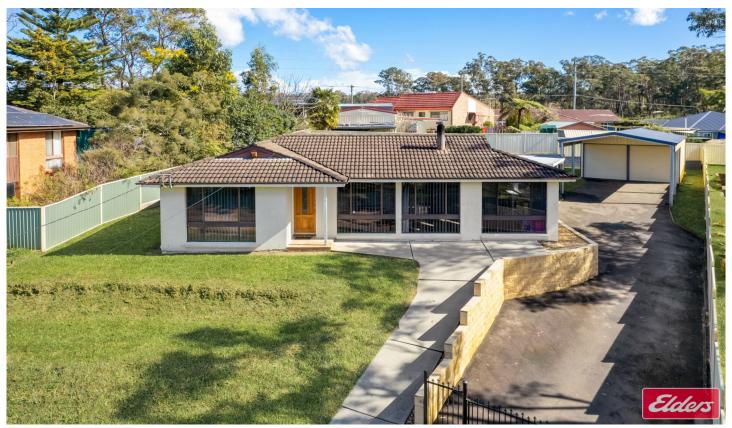

## 15 Gibson Street Silverdale NSW

Situated on a generous 978sqm approx is this updated three bedroom family home. Boasting a versatile floor plan consisting of three bedrooms, a large renovated bathroom, dual living areas and a large entertaining area, this property is sure to appeal to all buyers looking to purchase in Silverdale.

- Spacious bedrooms, master with built in wardrobe
- Updated bathroom with oversized shower, floor to ceiling tiles
- Positioned on the high side of the street with side access from the front to the shed
- Generous entertaining area with retained backyard; perfect for the kids
- Large detached garage/shed; perfect for car enthusiasts

3 📭 1 🔓 4 😭

Type : House Price : \$825,000 Land Size : 978 sqm

View: https://www.aitkenre.com.au/8064059

Aimee Mitchell 02 4773 9511

For full version visit the website