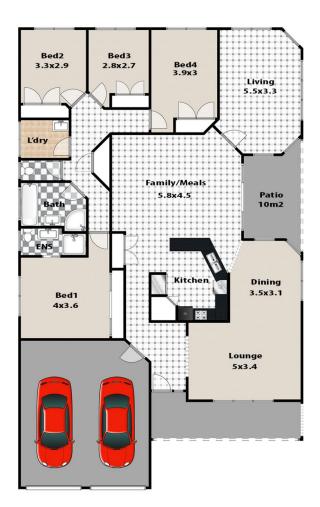

## 11 Tanglewood Place Glenmore Park NSW

Beautifully updated throughout and boasting a private lifestyle is this family home sure to appeal to all buyers wanting extra space. Showcasing a streamlined single level design with seamless indoor to outdoor flow and a beautiful entertainer's backyard with in ground pool, these properties do not last long.

- Four spacious bedrooms, master with ensuite
- Dual living areas across a single level design
- Open plan kitchen fitted with new appliances overlooks the dining area, abundance of natural light
- Freshly painted throughout, new carpet and blinds throughout, modern neutral tones to compliment anyone's taste
- Opportunity for the 5th bed/3rd living to be converted to a

## 11 Tanglewood Place, Glenmore Park

This floor plan and/or site plan is an approximation for illustration purposes only. All measurements are approximate and not guaranteed to be exact or to scale. Interested parties should confirm measurements by their own means.