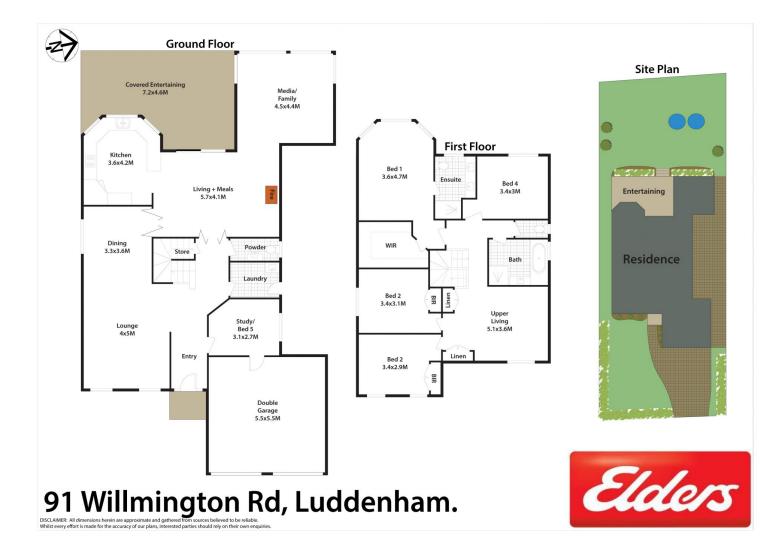

## 91 Willmington Road Luddenham NSW

This well built family home stands proudly atop a level 600.7sqm land parcel and overlooks Nepean Valley and Blue Mountains beyond. The low maintenance home offers 4 generous bedrooms, multiple formal and informal living/dining spaces and an impressive chef's kitchen overlooking the alfresco and backyard.