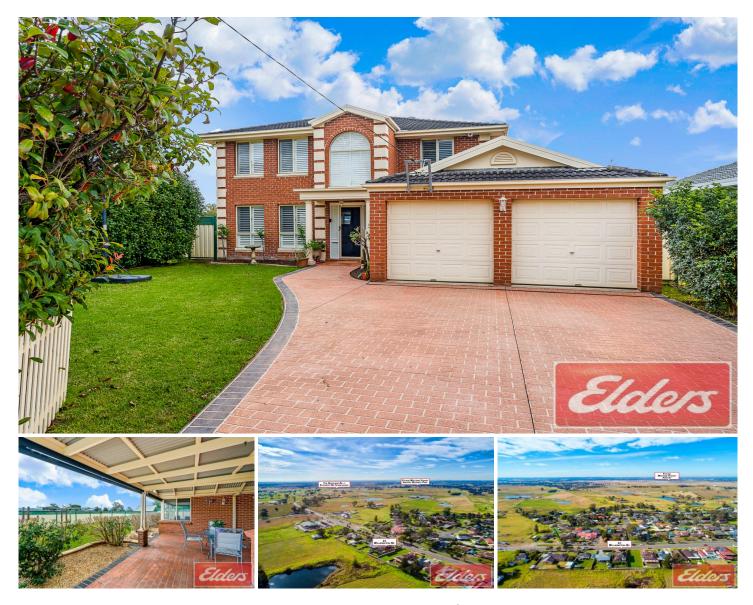

## 91 Willmington Road Luddenham NSW

This well built family home stands proudly atop a level 600.7sqm land parcel and overlooks Nepean Valley and Blue Mountains beyond. The low maintenance home offers 4 generous bedrooms, multiple formal and informal living/dining spaces and an impressive chef's kitchen overlooking the alfresco and backyard.

Formerly known as The Northern Road, Willmington Road and its surrounding streets are fast becoming destinations for astute buyers to invest and move to based on its proximity to Western Sydney Airport and all the incredible projects State and Federal Government are funding.

Large family homes are scarce to market in Luddenham. Take your opportunity today and call Bradley Millevoi to