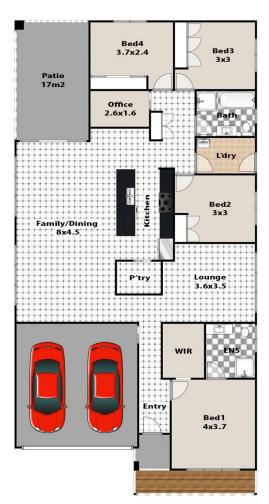

## 40 Leopard Street Silverdale NSW

Beautifully built by Allworth Homes and tastefully landscaped to boast easy maintenance and modern living is this wonderful family home within the Savannah Estate Silverdale

Offering a spacious floor plan that has four bedrooms with an additional study nook/office, dual living areas and a fantastic entertainer's backyard complete with swim spa, this property is sure to be popular within growing families.

- Allworth built home, completed September 2021
- Four spacious bedrooms, master with walk in and luxurious ensuite
- Media room with additional open plan living and dining off kitchen

4 2 2 2

Type : House Price : \$ 1,005,000 Land Size : 450 sqm

## 40 Leopard Street, Silverdale

This floor plan and/or site plan is an approximation for illustration purposes only. All measurements are approximate and not guaranteed to be exact or to scale. Interested parties should confirm measurements by their own means.