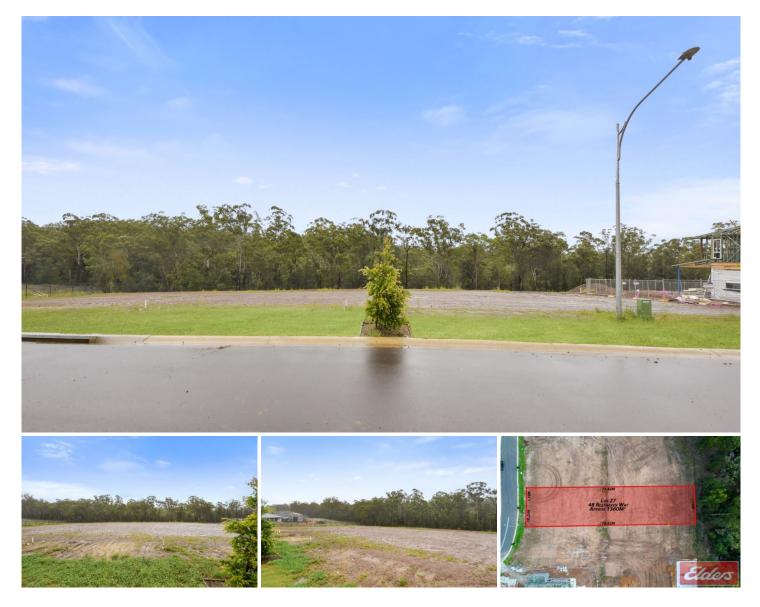

## 48 Resthaven Way Silverdale NSW

Vacant land located within Silverdale's newest enclave, The Silverdale Ridge Estate. Overlooking bush-land and offering a fantastic opportunity to capitalize in a high growth location, this block won't last long.

- Approx. 1360sqm vacant land parcel
- Registered and ready to build on (STCA)
- Rare opportunity to secure a large land holding within close proximity to Western Sydney's growth corridor

- Be surrounded by quality new home builds in a quiet and tranquil setting