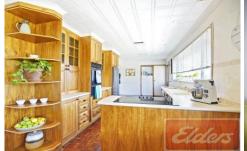

From the moment you walk in, the space of this home is apparent with a large entry foyer that leads into an impressively sized lounge room. With a separate family room and dining room there is plenty of space for a young family. The kitchen is expansive with an abundance of cupboards and the window takes in a full view over the backyard, perfect for watching the kids. With spacious bedrooms and built-ins accommodating the family is easy.