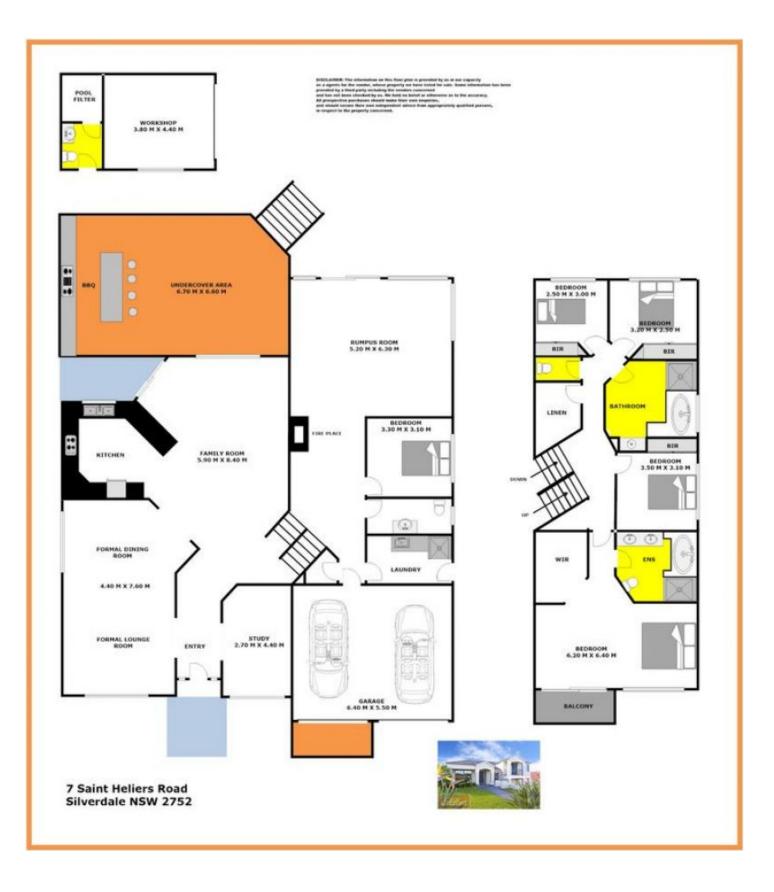

## 7 St Heliers Road SILVERDALE NSW

From the moment you enter this near 45 square split level home the feeling of style and class will be paramount. Entering into the spacious foyer is just an initial glimpse of how this home is about to get your heart racing.

Moving forward to the centre of the home and visions of practical family living, entertaining, space and size quickly become apparent and you just want to see more.

A 5 bedroom home plus a study that offers 4 large separate open living areas including the stunning Alresco. The unique split level design allows the family to come together or spend some quiet time apart.

Stepping out to what can only be described as the ultimate

5 🗀 3 🔓 2 🖨

Type : House
Building Size : 35 sqm
Land Size : 975 sqm

View: https://www.aitkenre.com.au/8064035

Damian Sexton 02 4732 5055

For full version visit the website