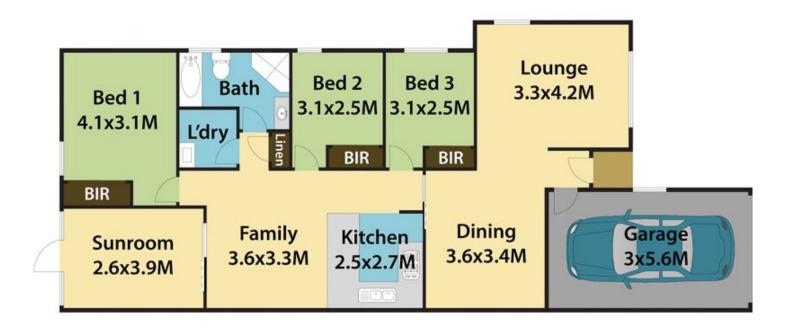

## 66B Farmview Drive CRANEBROOK NSW

This wonderful property presents a great opportunity for all buyers to secure a quality home with literally nothing to do. This property has a great floor plan that will suit even the most fastidious of buyers, this immaculate duplex includes multiple spacious living and dining zones, a good-sized kitchen with gas cooking and ample cupboard space, 3 good-sized bedrooms with built-in robes to all, a well presented main bathroom and a good-sized sun room that flows out to the well maintained backyard with a wonderful Gazebo area perfect for entertaining.

## 66B Farmview Dr, Cranebrook.

DISCALIMER: All dimensions herein are approximate and gathered from sources believed to be reliable. Whilst every effort is made for the accuracy of our plans, interested parties should rely on their own enquiries.