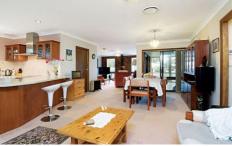

## **WALLACIA**

4 bedrooms + Study + Granny flat on over 1100 sqm

On offer is a massive 4 bedroom home + study, completely modern, ensuite to master bedroom, renovated bathroom and kitchen. To accommodate the growing family there is a sunken rumpus with combustion fire, formal and informal dining, and to top it off a Queensland room overlooking the manicured back yard. If you have teenagers don't delay as there is a fully self contained granny flat, complete with lounge, dining and kitchen. Located next to the local park you can watch your young children playing on the swings from the comfort of your new kitchen.