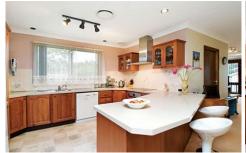

## **WALLACIA**

4 bedrooms + Study + Granny flat on over 1100 sqm

On offer is a massive 4 bedroom home + study, completely modern, ensuite to master bedroom, renovated bathroom and kitchen. To accommodate the growing family there is a sunken rumpus with combustion fire, formal and informal dining, and to top it off a Queensland room overlooking the manicured back yard. If you have teenagers don't delay as there is a fully self contained granny flat, complete with lounge, dining and kitchen. Located next to the local park you can watch your young children playing on the swings from the comfort of your new kitchen.