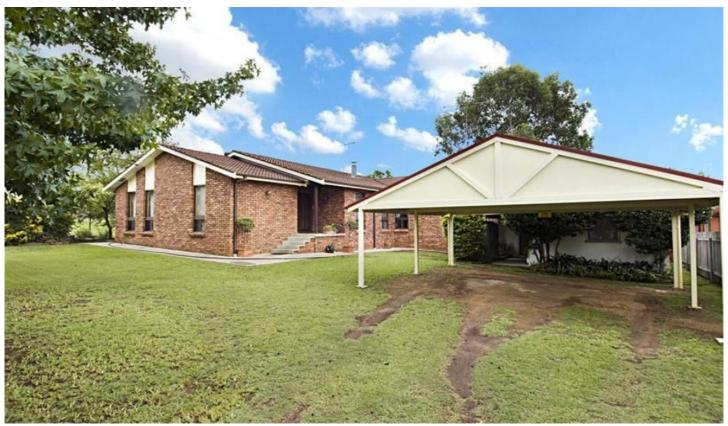

## **WALLACIA**

4 bedrooms + Study + Granny flat on over 1100 sqm

On offer is a massive 4 bedroom home + study, completely modern, ensuite to master bedroom, renovated bathroom and kitchen. To accommodate the growing family there is a sunken rumpus with combustion fire, formal and informal dining, and to top it off a Queensland room overlooking the manicured back yard. If you have teenagers don't delay as there is a fully self contained granny flat, complete with lounge, dining and kitchen. Located next to the local park you can watch your young children playing on the swings from the comfort of your new kitchen.

## 4 2 3 2 2

Type : House Price : \$ 545,000 Land Size : 1143 sqm

View: https://www.aitkenre.com.au/8064012