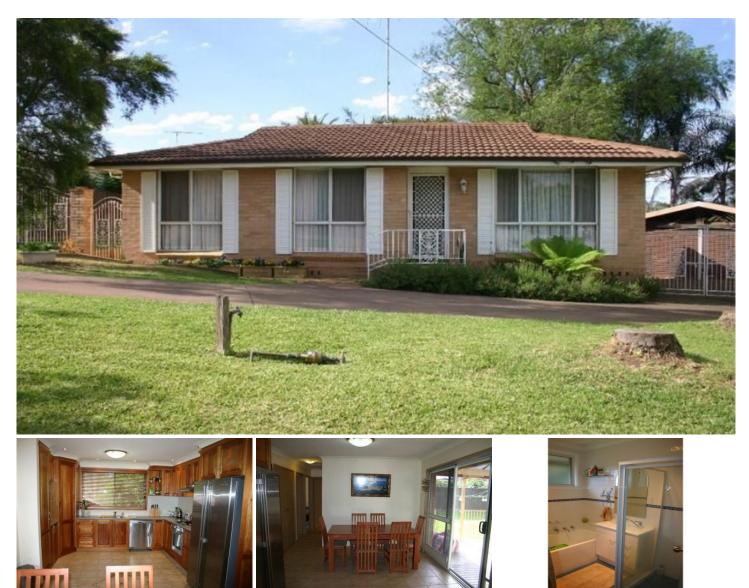

## WALLACIA

This 3 bedroom home would suit a keen investor or first home buyer. Offering built-in robes to all bedrooms and split cycle air conditioning. There is a new large black butt timber kitchen. Separate lounge and dining rooms and a modern bathroom with a separate toilet. Enjoy relaxing on the covered rear timber deck for bbq's. For the tradie there is a massive 9m x 6m shed with mechanic pit and access on both sides of the home.