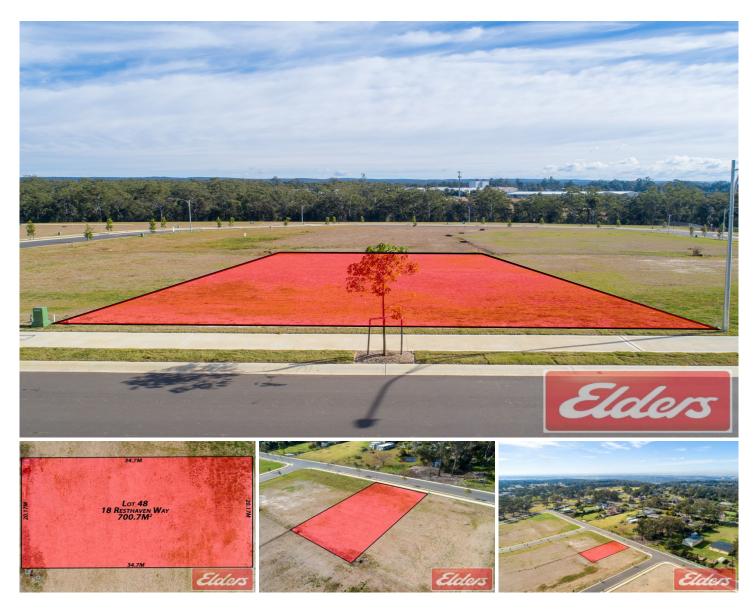

## 18 Resthaven Way SILVERDALE NSW

Offering a 700.7sqm block within the brand new "Silverdale Ridge" estate, this registered and ready to build lot presents a lucrative opportunity to create a landmark residence and further capitalise in this high-growth location. The vacant block enjoys a wide 20m frontage and commands a relaxed rural outlook to the rear of the property, in this picturesque community.

Type : Land Land Size : 700.7 sqm

View: https://www.aitkenre.com.au/8064001

Damian Sexton 02 4732 5055

For full version visit the website