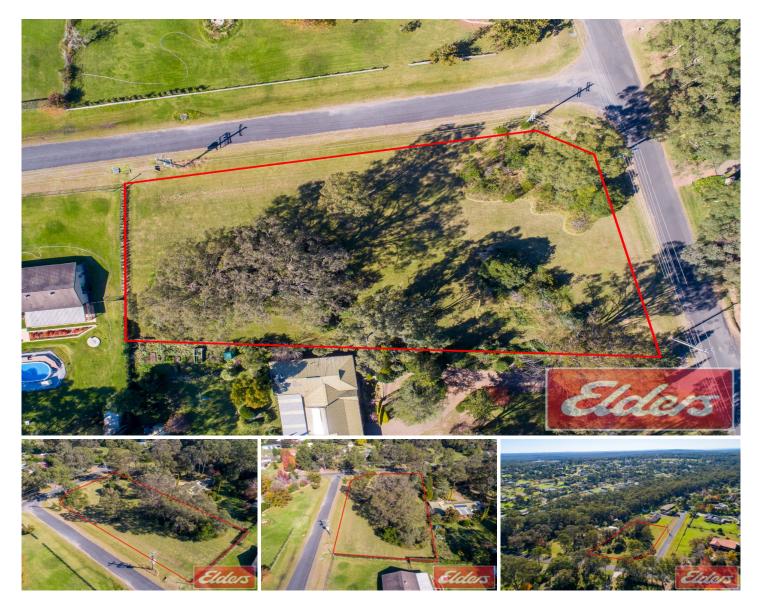

## 27 Ridgehaven Road SILVERDALE NSW

Offering a rare opportunity to capitlise on a prized one-acre lot, this vacant parcel of land holds vast potential for an eager family wanting more land, builder or an astute investor. It is an almost level block and enjoys a corner position on an established street, with dual entry via Greenhaven Place.

- Vacant one-acre block with dual entry via Greenhaven Place

- Prime corner setting on a sought-after, established street - Almost level block, ready for immediate build

- Opportunity to design and build a dream landmark residence

- Enjoys close proximity to both Silverdale and Warragamba shops

Type: LandLand Size: 3928 sqmView: https://www.aitkenre.com.au/8064000

Aimee Mitchell 02 4773 9511