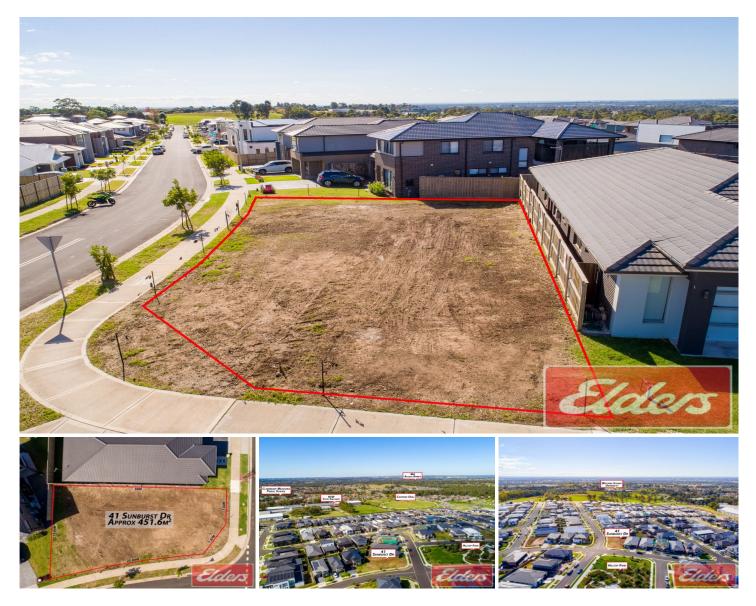

## 41 Sunburst Drive CADDENS NSW

Holding an enviable corner block setting, this level 451.6sqm allotment with dual frontages provides an extraordinary opportunity to capitalise on the rare chance to secure a block in Caddens. Build your dream home with views towards Hilltop Park, and explore the undulating native surrounds, walking tracks and sporting grounds nearby.

Caddens is surrounded by vast open spaces and a host of recreational attractions to keep your family active and entertained out in the fresh air. Enjoy wonderful local parks and playgrounds, state-of-the-art sporting facilities, charming village hubs, a welcoming community atmosphere and the recently finished Caddens Corner Precinct. Type: LandLand Size: 452 sqmView: https://www.aitkenre.com.au/8063998