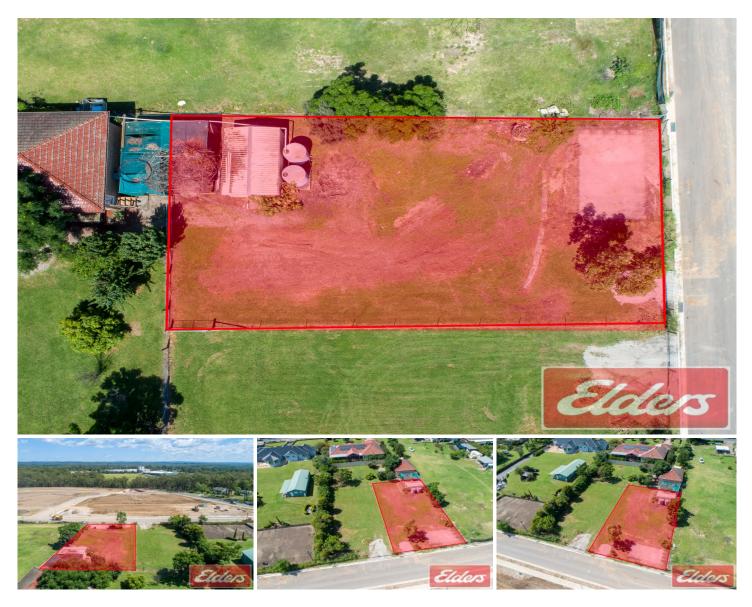

## Lot 31 of 5 Silverdale Road SILVERDALE NSW

Do you want to build your dream home on arguably the best vacant residential block on the market in Silverdale? With kerbed street frontage to the the newly constructed "Resthaven Way" and set on the high side of the street, this premium land parcel offers generous proportions with a huge 20.1m frontage and 35m depth. Design your home to take advantage of its beautiful views over the adjoining (and soon to be registered) Silverdale Ridge Estate and native bush land beyond.

For full version visit the website

| Туре      | : Land                                |
|-----------|---------------------------------------|
| Land Size | : 700 sqm                             |
| Viow      | • https://www.aitkenre.com.au/806300/ |