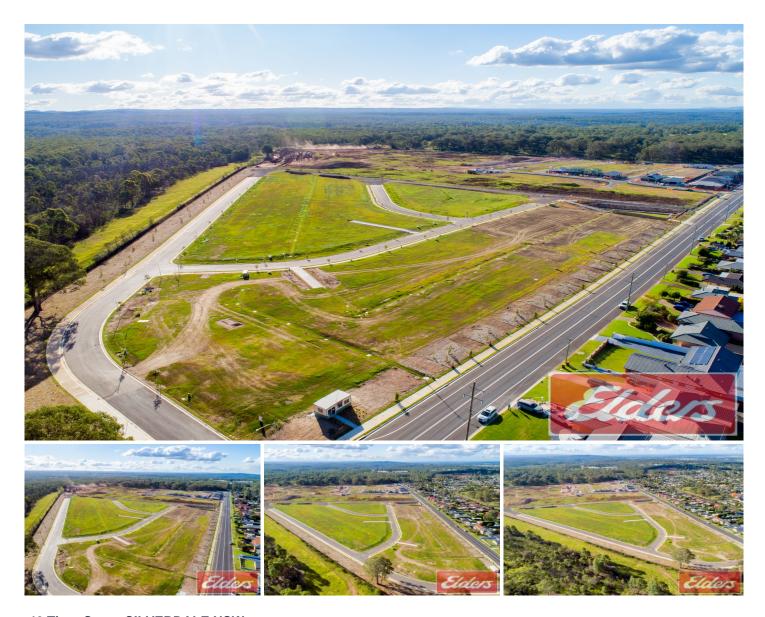

## 42 Tiger Street SILVERDALE NSW

Offering an affordable entry point for first home buyers, investors or buyers looking to upgrade to their dream home, these registered land parcels are available for immediate purchase.

It holds immense potential for capital growth through the Western Sydney Airport infrastructure and potential shopping precincts.

- -All serious offers will be considered
- -Land is registered and is available for purchase immediately
- -Fantastic new estate provides easy, family-friendly living
- -No design guidelines allowing freedom to personally create