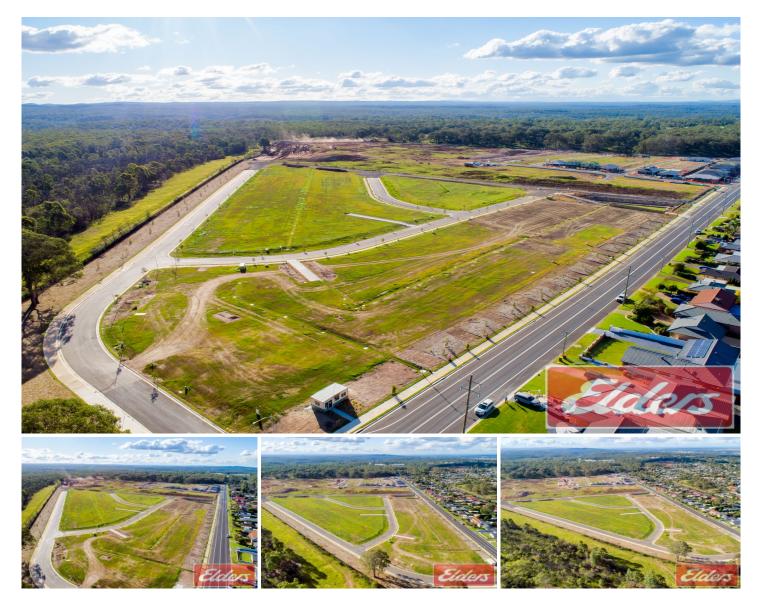

## 67 Tiger Street SILVERDALE NSW

Offering an affordable entry point for first home buyers, investors or buyers looking to upgrade to their dream home, these registered land parcels is available for immediate purchase.

It holds immense potential for capital growth through the Western Sydney Airport infrastructure and potential shopping precincts.

- Land is registered and is available for purchase immediately

- Fantastic new estate provides easy, family-friendly living

- No design guidelines allowing freedom to personally create

- No builder restrictions

Type: LandLand Size: 539 sqmView: https://www.aitkenre.com.au/8063988

Aimee Mitchell 02 4773 9511

For full version visit the website