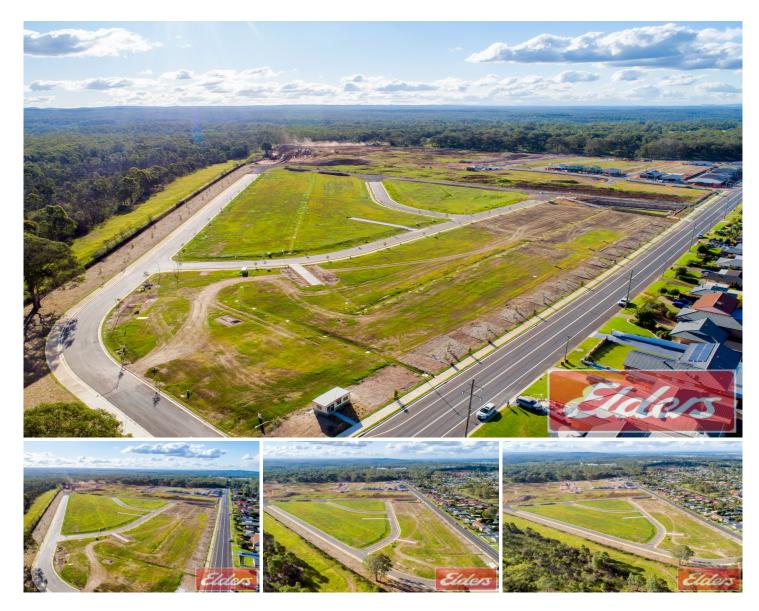

## 69 Marsh Road SILVERDALE NSW

Offering an affordable entry point for first home buyers, investors or buyers looking to upgrade to their dream home, these registered land parcels is available for immediate purchase.

It holds immense potential for capital growth through the Western Sydney Airport infrastructure and potential shopping precincts.

- Land is registered and is available for purchase immediately
- Fantastic new estate provides easy, family-friendly living
- No design guidelines allowing freedom to personally create
- No builder restrictions

Type : Land Price : \$ 429,000 Land Size : 544 sqm

View: https://www.aitkenre.com.au/8063987

Aimee Mitchell 02 4773 9511

For full version visit the website