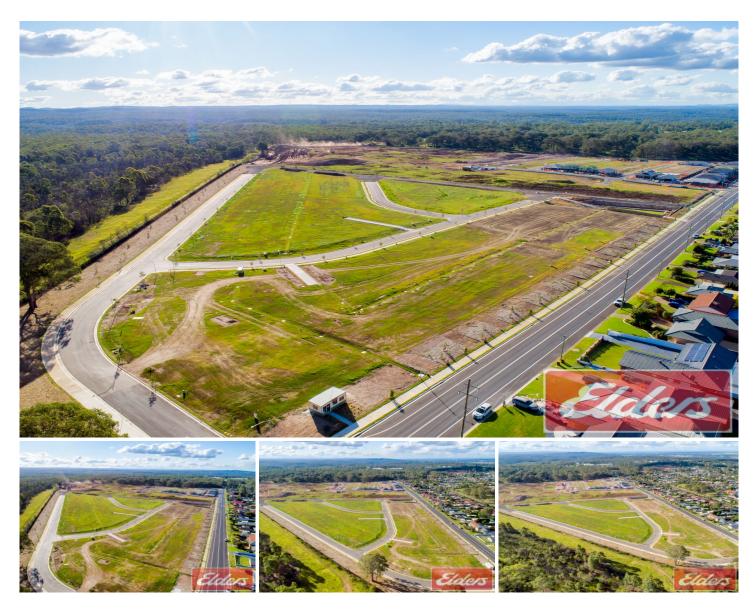

## Lot 417 Safari Drive SILVERDALE NSW

Offering an affordable entry point for first home buyers, investors or buyers looking to upgrade to their dream home, these registered land parcels is available for immediate purchase.

It holds immense potential for capital growth through the Western Sydney Airport infrastructure and potential shopping precincts.

- Land is registered and is available for purchase immediately
- Fantastic new estate provides easy, family-friendly living
- No design guidelines allowing freedom to personally create
- No builder restrictions

Type : Land Land Size : 493 sqm

View: https://www.aitkenre.com.au/8063982

Aimee Mitchell 02 4773 9511

For full version visit the website