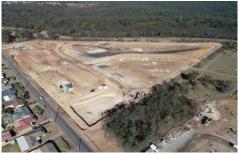

## **SILVERDALE**

With a fantastic frontage of 17 metres allowing for broadened opportunities when building, this 544sqm lot on Marsh Road will entice you to build your dream home.

With land registration expected for late Jan/Feb, this block will be ready for building before you know it!

With buyers eagerly purchasing lots within the Estate, if you have considered building your dream home in the family friendly community of Silverdale, contact Aimee's mobile on 0402 482 114.

Type : Land Land Size : 544 sqm