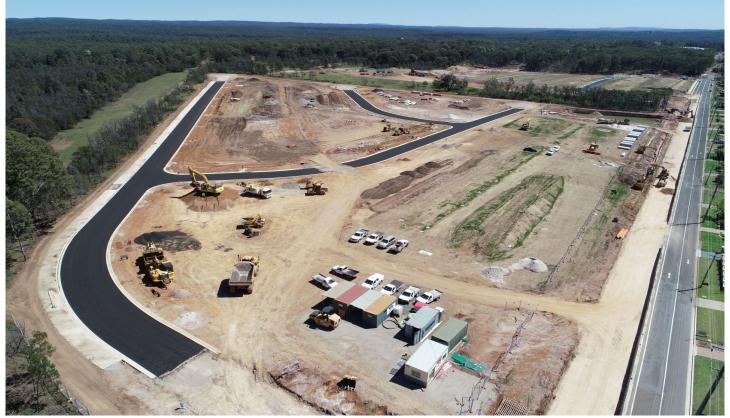

## **SILVERDALE**

With a fantastic frontage of 17 metres allowing for broadened opportunities when building, this 544sqm lot on Marsh Road will entice you to build your dream home.

With land registration expected for late Jan/Feb, this block will be ready for building before you know it!

With buyers eagerly purchasing lots within the Estate, if you have considered building your dream home in the family friendly community of Silverdale, contact Aimee's mobile on 0402 482 114.

Type : Land Land Size : 544 sqm