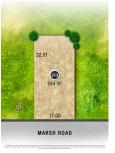

## **SILVERDALE**

With a fantastic frontage of 17 metres allowing for broadened opportunities when building, this 544sqm lot on Marsh Road will entice you to build your dream home.

With land registration expected for late Jan/Feb, this block will be ready for building before you know it!

With buyers eagerly purchasing lots within the Estate, if you have considered building your dream home in the family friendly community of Silverdale, contact Aimee's mobile on 0402 482 114.

Type : Land Land Size : 544 sqm