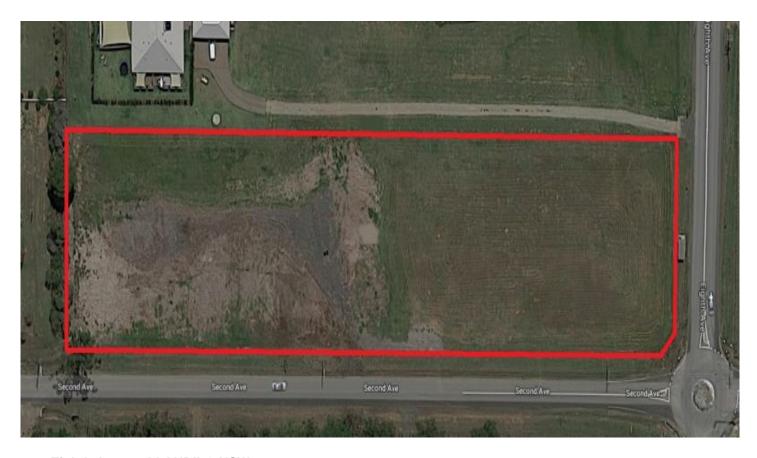

## 323 Eighth Avenue LLANDILO NSW

This fully fenced, fully arable 2.5 acre corner parcel offers the benefits of rural lifestyle and city living all at a moment's drive. Offering 250 metres (approx.) of great road exposure, the future scope on this block is immense. With Llandilo a key suburb for growth neighbouring one of Sydney's ever growing estates of Jordan Springs.

Contact Damian Sexton or Bradley Millevoi to receive the Contract of Sale or to arrange an inspection.

- 2.5 acre fully arable land parcel
- Fully fenced corner block
- RU4 zoning
- Great future potential
- 50 m frontage x 200 m depth (approx)
- Close to Jordan Springs shops, schools, public transport and Penrith CBD