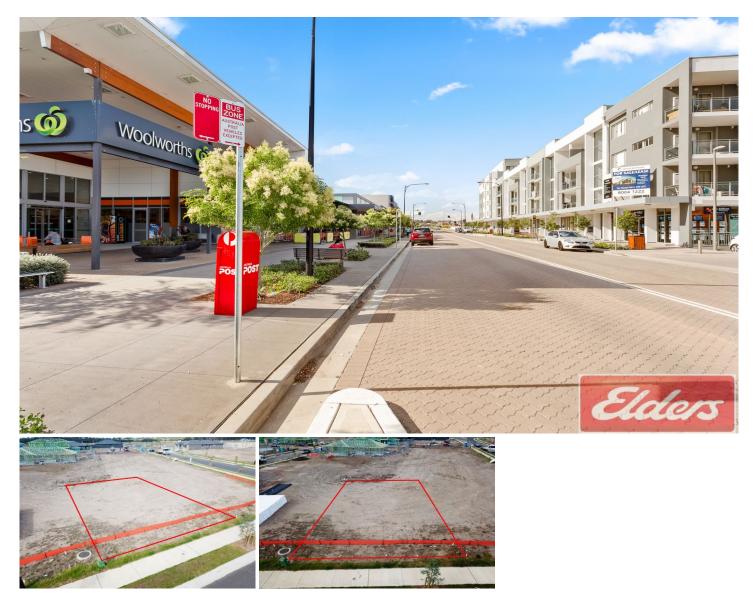

## Lot 3033, Flynn Circuit JORDAN SPRINGS NSW

Here is a great opportunity to secure an affordable land parcel in the wonderful area of Jordan Springs East.

This level land parcel is registered and boasts a 12.5 metre frontage, with it's wonderful shape if offers the opportunity to build your dream home. It's perfectly located within Jordan Springs East, this family/friendly area is close to Jordan Springs Shopping Centre, public transport, walking/cycling tracks and parks.

Features Include:

- Level 271sqm block
- 12.5 metre frontage
- 21.4 metre depth

For full version visit the website

https://www.aitkenre.com.au

| Туре      | : Land                                |
|-----------|---------------------------------------|
| Land Size | : 271 sqm                             |
| Viow      | • https://www.aitkenre.com.au/8063975 |