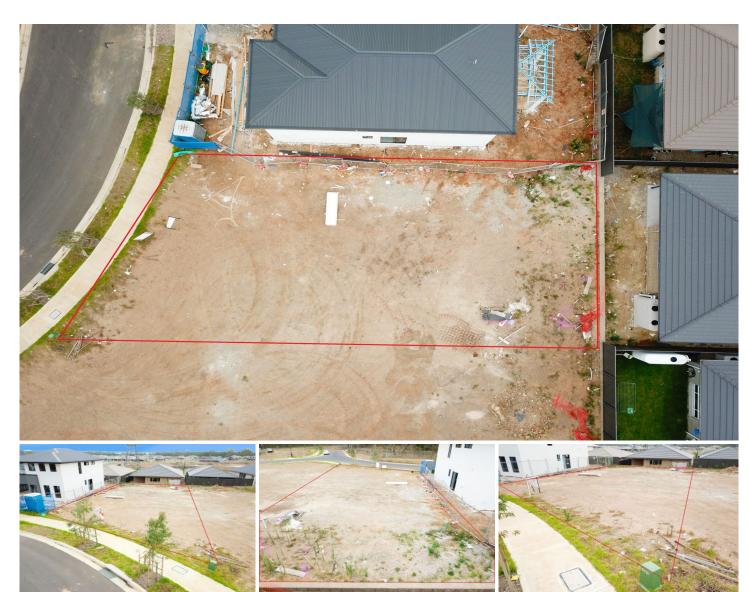

## 38 Garrison Road JORDAN SPRINGS NSW

This 434.2sqm block in the fast growing suburb of Jordan Springs. Offering park lands for the kids and large shopping centre for all your convenience.

Build your dream home in this perfect family focused suburb. Contact us today about this magnificent block so you don't miss out.

We also have house and land packages available for this block. Registered, ready to build and surrounding homes under construction.

Features Include; 434.2sqm block Across from park land Type : Land Land Size : 434.2 sqm