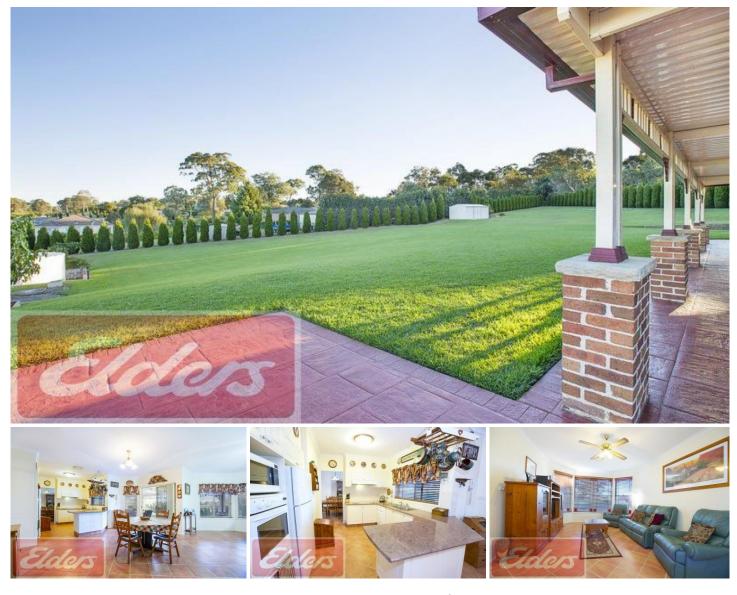

## **5 Golden Way SILVERDALE NSW**

Manicured lawns, landscaped gardens, triple drive through garage, large backyard and a sprawling understated home all set within a quiet cul de sac location will have you ticking all the boxes and then some.

Upon entering the foyer, off to the left is the large open plan lounge and formal dining areas with bay windows offering loads of natural sunlight and then walk through into the massive kitchen, dining and rumpus room. The kitchen offers a walk in pantry and views onto the entertaining area and beyond.

All five bedrooms have built in robes and views to either the front or back yards that both offer privacy through strategic landscaping. Enjoy the massive master suite with ensuite,