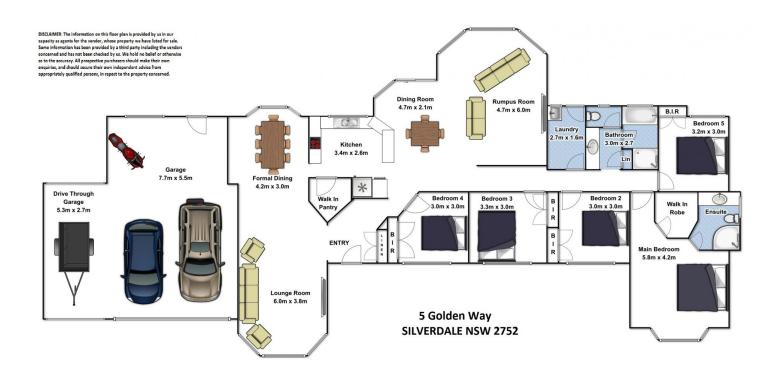

Upon entering the foyer, off to the left is the large open plan lounge and formal dining areas with bay windows offering loads of natural sunlight and then walk through into the massive kitchen, dining and rumpus room. The kitchen offers a walk in pantry and views onto the entertaining area and beyond.

All five bedrooms have built in robes and views to either the front or back yards that both offer privacy through strategic landscaping. Enjoy the massive master suite with ensuite,

## 5 🛤 2 🚔 3 🚘

| Туре      | : House                               |
|-----------|---------------------------------------|
| Price     | : \$ 1,130,000                        |
| Land Size | : 4046.86 sqm                         |
| View      | : https://www.aitkenre.com.au/8063889 |