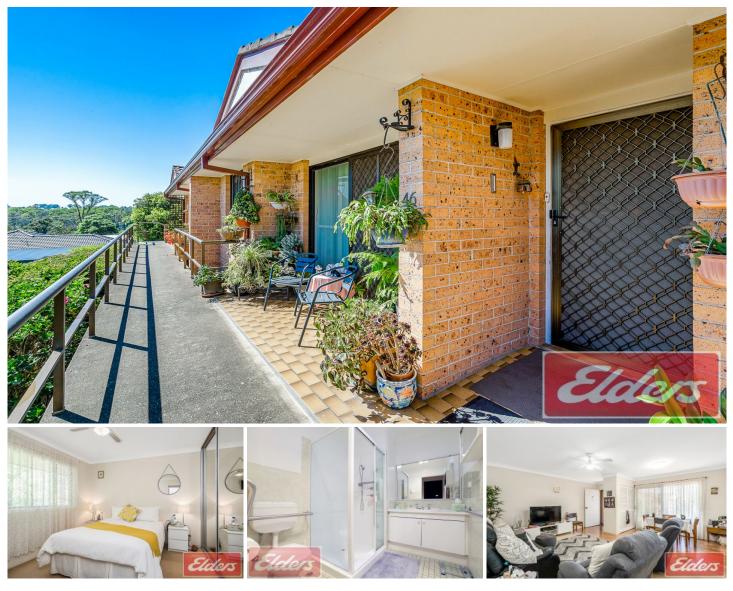

## 46/2 Park Road WALLACIA NSW

Washed with an abundance of natural light, this comfortable apartment offers open plan living, leafy views and an enviable location within the "Regal Oaks" complex.

Part of an over 55's community and residents can enjoy access to a communal library, common

room and optional social activities. It's located opposite Wallacia Shopping Village, Wallacia Hotel and Wallacia Country Club.

- Practical floorplan provides spacious living and dining
- Easy access out to a relaxed outdoor seating area
- Modern kitchen equipped with appliances and storage
- Two good sized bedrooms, both have built-in robes
- Modernised bathroom in addition to an internal laundry
- Fabulous investment opportunity in a high-growth area