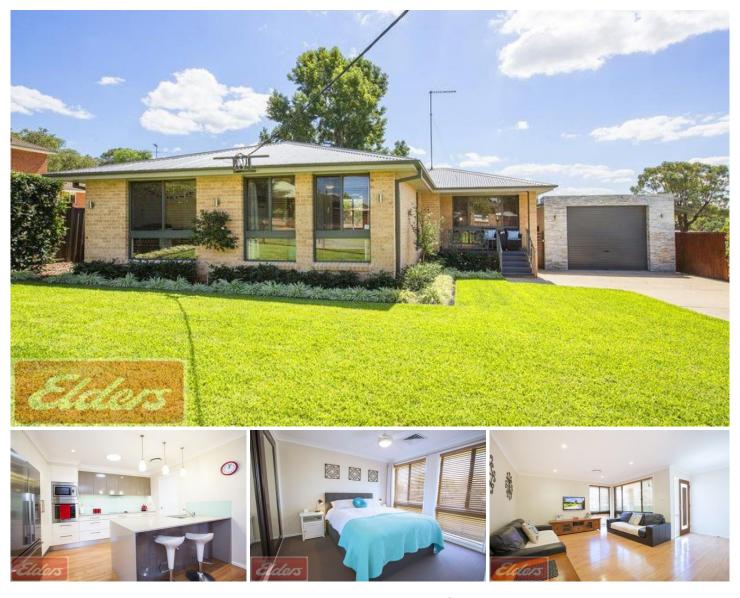

## **18 Driver Avenue WALLACIA NSW**

Bursting with style and warmth sits a beautifully presented 3 Bedroom plus study home. No expenses were spared in the renovation of this home, leaving you with nothing to do but turn the key and move in and enjoy this gorgeous home.

Upon entering the residence you will be welcomed by a beautifully renovated kitchen with ample of space. Open plan large living area which overlooks the perfectly manicured backyard. All bedrooms have built in robes and with ducted air conditioning throughout the home that is ran by different zones. The large bathroom is tastefully renovated and has only the best finishings. A laundry that is larger than some kitchens and is fitted out with plenty of cabinetry.