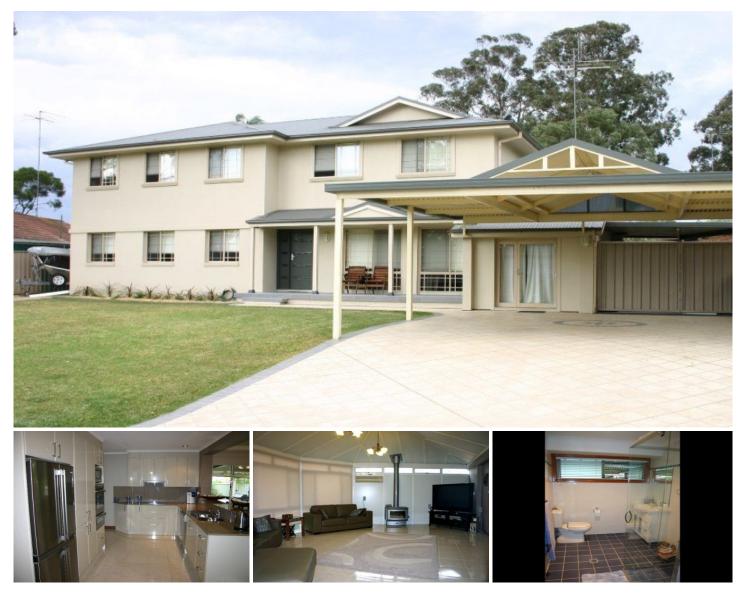

## 2 Glenmore Place SOUTH PENRITH NSW

An abundance of living space, 5 oversized bedrooms with loads of cupboard space and 3 big bathrooms provides everything the family will need.

The large office with separate entry is perfect for a home business, accountant etc.

The brand new kitchen is adjoined by an atrium rumpus that provides that special WOW factor.

There is hardwood timber flooring throughout most of the home, two new bathrooms one downstairs, one upstairs with spa, and an ensuite to die for.

Separate upstairs living for Mum and Dad or the kids to do their own thing.

A 2 car carport, spacious pitched roof pergola, and a pool, the location is quiet yet extremely close to Penrith.

Not one to be missed. For full version visit the website