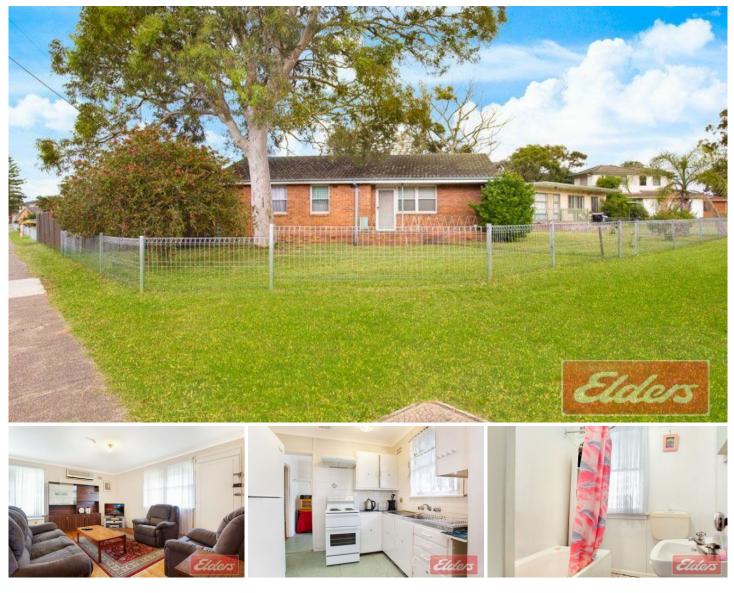

## 8 Palmyra Avenue LETHBRIDGE PARK NSW

This well presented 3 Bedroom brick home is a must see with a lot to offer. The property is suitable for a first home buyer or a savvy investor looking to expand their property portfolio. Occupying a large 601sqm approx corner block makes this property an ideal opportunity to build a granny flat (subject to council approval). Close to shops, schools, public transport and a 15 minute drive to Penrith shopping.

This home offers 3 good sized bedrooms, spacious kitchen with a separate dining, 1 tidy bathroom and a single carport. Whether you are looking for your first home or to invest this property ticks all the boxes.

- 3 good sized bedrooms

- Neat & tidy kitchen

For full version visit the website