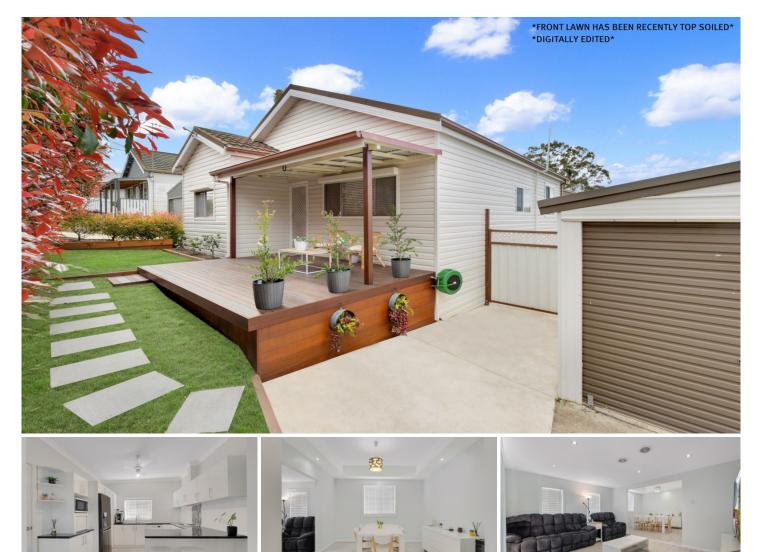

## 68 Second Street WARRAGAMBA NSW

Offering absolute serenity, ultimate privacy and an elevated rural backdrop, this superbly updated family home offers a streamlined layout with sun washed interiors and impressive alfresco entertaining. It welcomes leafy views from almost every window, and is nestled within a quiet street just moments from nearby schools, local shopping and eateries.

- Separate lounge and dining illuminated with natural light

- Seamless outdoor flow to an impressive entertainers' deck

- Elevated deck boasts sweeping rural and backyard outlooks

- Modern kitchen features a breakfast bar and storage space