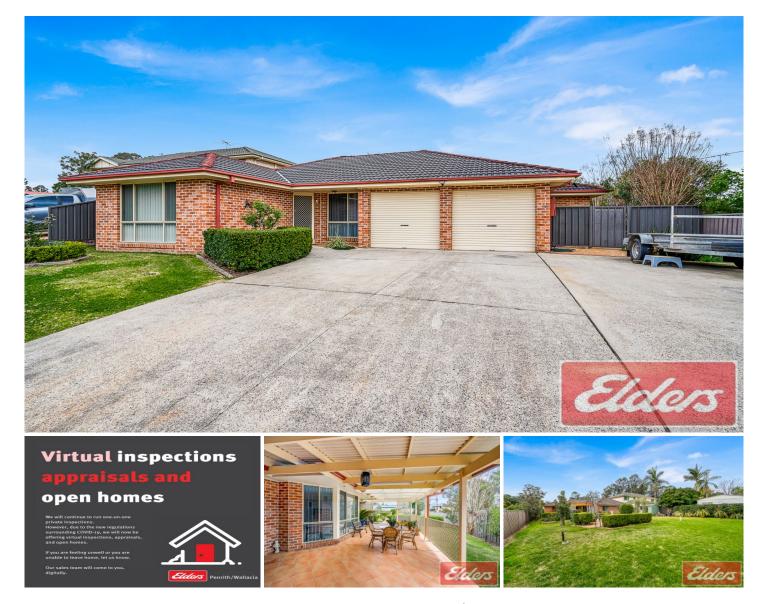

## 59 Gibson Street Silverdale NSW

Thoroughly improved with fresh updates and set on a 1,006sqm block tucked away in a quiet cul-de-sac, this practical home presents an exceptional opportunity for first homeowners, young families and astute investors. It promises modern low maintenance living and its generously proportioned interiors bask in all-day sunlight.

The property holds excellent potential and is located close to local schools, shops and transport.

- Collection of spaces including multiple lounges, dining rooms and formal spaces

- Easy outdoor flow onto an all-weather pergola for entertaining

- Fully fenced backyard with manicured gardens is