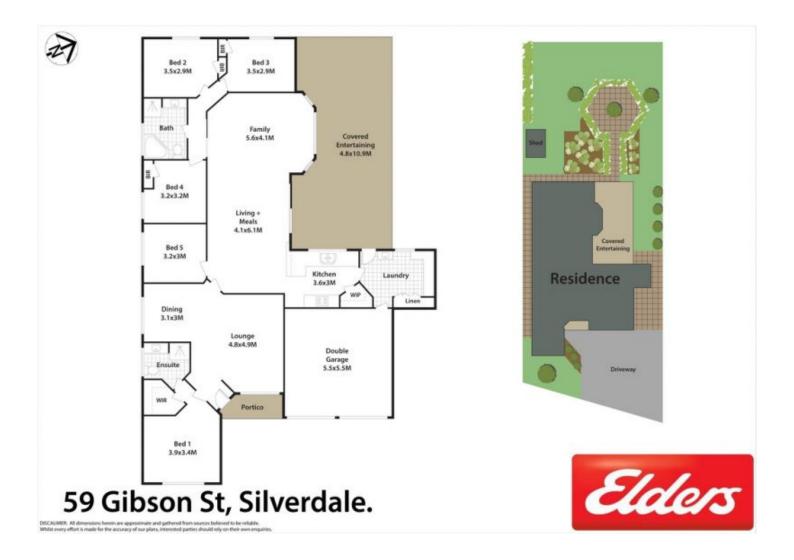

## 59 Gibson Street Silverdale NSW

Thoroughly improved with fresh updates and set on a 1,006sqm block tucked away in a quiet cul-de-sac, this practical home presents an exceptional opportunity for first homeowners, young families and astute investors. It promises modern low maintenance living and its generously proportioned interiors bask in all-day sunlight.

The property holds excellent potential and is located close to local schools, shops and transport.

- Collection of spaces including multiple lounges, dining rooms and formal spaces

- Easy outdoor flow onto an all-weather pergola for entertaining

- Fully fenced backyard with manicured gardens is