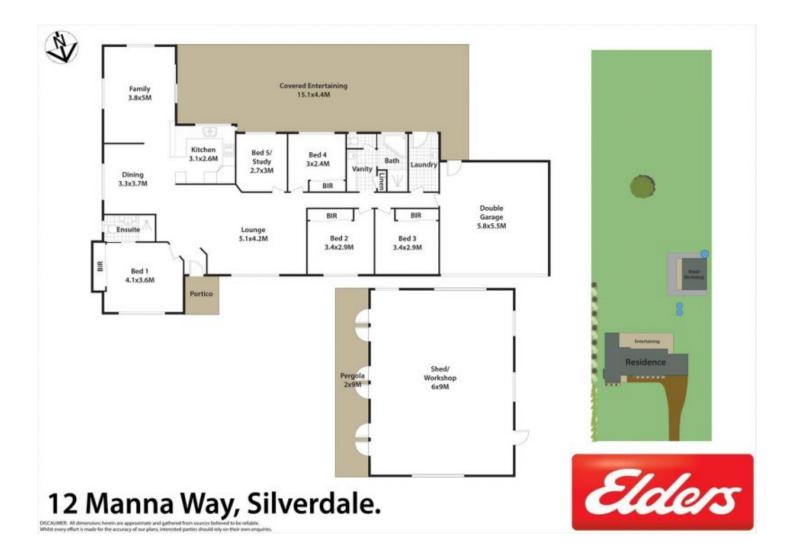

## 12 Manna Way Silverdale NSW

Set on one of the most impressive and cleared 1 acre land parcels in the area, this impressive family home has been tastefully updated and is tucked away on a quiet cul-de-sac.

Offering 4 generous bedrooms, two bathrooms and plenty of internal and external space for the family and animals, this property provides a blank canvas for those looking to add their own personal touches or enjoy just the way it is!