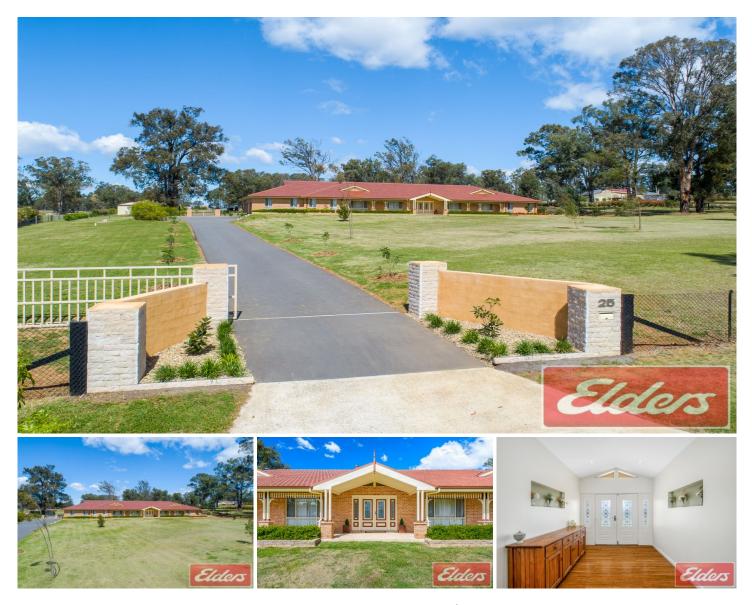

## 25 Matingara Way Wallacia NSW

EXPRESSIONS OF INTEREST CLOSING 10TH NOVEMBER, 2021 AT 4PM

Situated in the highly coveted Northumberland Green Estate, this large family home is surrounded by other prestige lifestyle properties and adjoining larger rural land holdings. This incredible property presents a rare opportunity to live in and embrace a magnificent home whilst pursuing a range of lifestyle activities.

Internally, the home offers 5 oversized bedrooms all with walk-in robes and a 60sqm (approx.) master suite with freestanding bath, his and hers sinks and wardrobes. For the chef at heart, a modern kitchen with stone benchtops,

## For full version visit the website

5 🛤 4 🚔 6 🚘

| Туре      | : House                               |
|-----------|---------------------------------------|
| Price     | : \$ 3,500,000                        |
| Land Size | : 20000 sqm                           |
| View      | : https://www.aitkenre.com.au/8063838 |