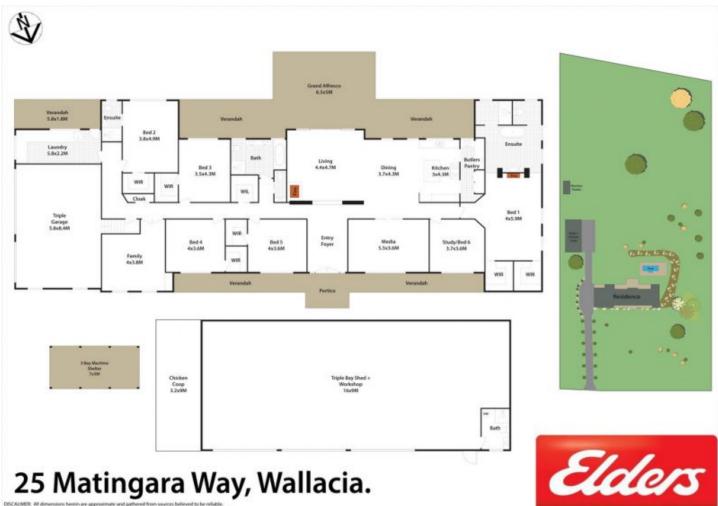

Internally, the home offers 5 oversized bedrooms all with walk-in robes and a 60sqm (approx.) master suite with freestanding bath, his and hers sinks and wardrobes. For the chef at heart, a modern kitchen with stone benchtops,