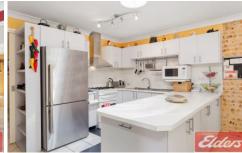

- Flowing lounge/dining space, additional family room and sunroom
- Sunroom extends out to a beautifully manicured backyard
- Gazebo is surrounded by established, landscaped gardens
- Well maintained kitchen is equipped with gas appliances
- Three good-sized bedrooms fitted with built-in wardrobes