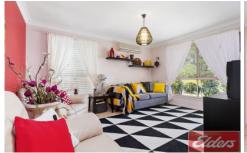

- Flowing lounge/dining space, additional family room and sunroom
- Sunroom extends out to a beautifully manicured backyard
- Gazebo is surrounded by established, landscaped gardens
- Well maintained kitchen is equipped with gas appliances
- Three good-sized bedrooms fitted with built-in wardrobes