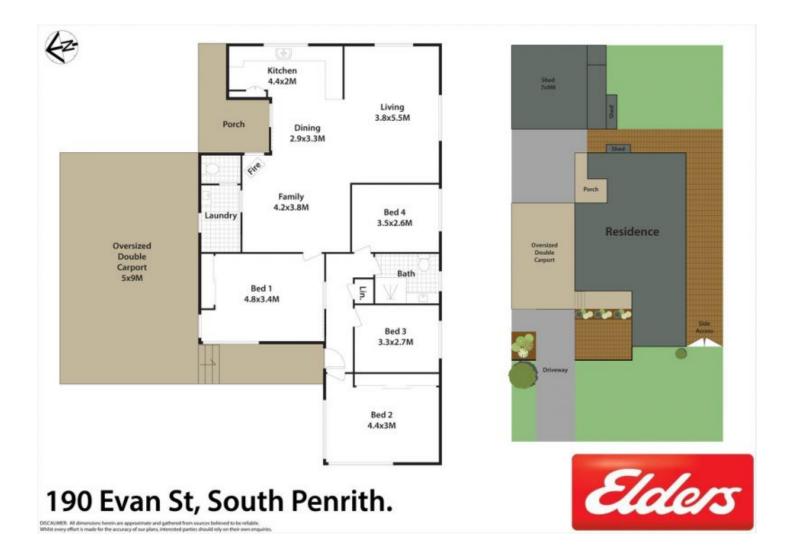

## 190 Evan Street SOUTH PENRITH NSW

Well positioned in the highly sought-after suburb of South Penrith. This spacious 4 bedroom home sits on a large 645sqm land parcel and offers a versatile floor plan that will suit all buyers looking to secure a quality property in an ultra convenient location. This home is just moments for quality schools, Southlands Shopping Centre, public transport and sporting grounds.

- Flowing single level layout with separate lounge/dining
- Large shed/garage, perfect for cars or workshop
- Spacious low maintenance 645sqm land parcel
- Neat and tidy kitchen with ample cupboard space
- Four good-sized bedrooms
- Neat and tidy bathroom tiled floor to ceiling
- Air-conditioning, down lights, ceiling fans