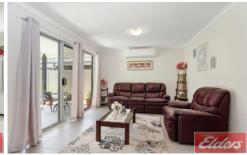

- Near new family home with multiple lounge/dining zones
- All-weather alfresco overlooks the child-friendly backyard
- Stone kitchen equipped with stainless steel gas appliances
- Three good-sized bedrooms are fitted with built-in robes
- Well presented main bathroom, ensuite to the master