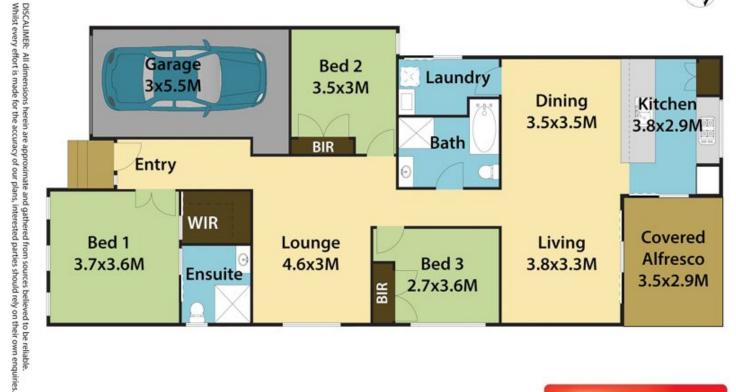

## 32 Elimatta Avenue JORDAN SPRINGS NSW

Spanning over an extensive single level design, this beautifully constructed residence presents a practical layout with executive finishes, multiple living zones and an established backyard that is perfect for effortless entertaining. It is located within a highly sought-after pocket of Jordan Springs Estate, and is close to Jordan Springs Shopping Centre, public transport, Jordan Springs Public School and scenic walking tracks/parkland.

- Near new family home with multiple lounge/dining zones
- All-weather alfresco overlooks the child-friendly backyard
- Stone kitchen equipped with stainless steel gas appliances
- Three good-sized bedrooms are fitted with built-in robes
- Well presented main bathroom, ensuite to the master

## 3 🚑 2 🔓 1 🖨

Type : House Land Size : 300 sqm

View: https://www.aitkenre.com.au/8063828

32 Elimatta Ave, Jordan Springs.