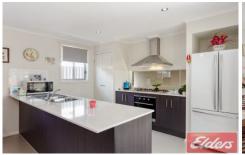

- Near new family home with multiple lounge/dining zones
- All-weather alfresco overlooks the child-friendly backyard
- Stone kitchen equipped with stainless steel gas appliances
- Three good-sized bedrooms are fitted with built-in robes
- Well presented main bathroom, ensuite to the master