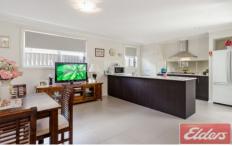

- Near new family home with multiple lounge/dining zones
- All-weather alfresco overlooks the child-friendly backyard
- Stone kitchen equipped with stainless steel gas appliances
- Three good-sized bedrooms are fitted with built-in robes
- Well presented main bathroom, ensuite to the master