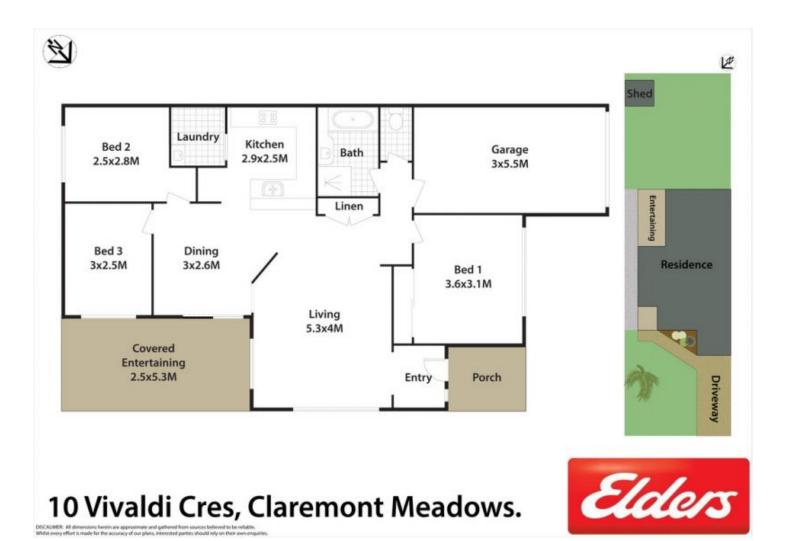

- Separate living and dining zones
- Neat & tidy kitchen with gas cooking
- 3 good-sized bedrooms, master bedroom features built-in robe

For full version visit the website