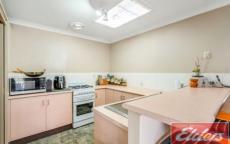

- Separate living and dining zones
- Neat & tidy kitchen with gas cooking
- 3 good-sized bedrooms, master bedroom features built-in robe

For full version visit the website