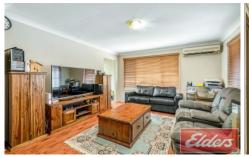

- Separate living and dining zones
- Neat & tidy kitchen with gas cooking
- 3 good-sized bedrooms, master bedroom features built-in robe

For full version visit the website