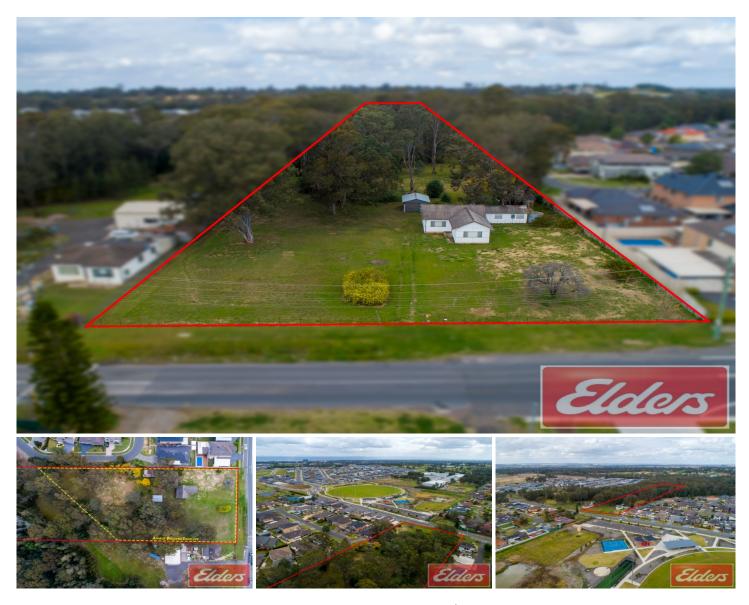

## 262 Caddens Road CLAREMONT MEADOWS NSW

Showcasing a rare and highly exclusive opportunity, this prime 5-acre allotment provides buyers with a chance to secure one of the last remaining 5 acre blocks in the highly regarded 'Claremont Meadows'. The block is partially zoned R2 (Low Density Residential), which has the opportunity potential to subdivide (STCA). This 5 acre block boasts a three bedroom property in liveable condition.

The significant land parcel boasts a vast 60m frontage and is set within a key area close to the Western Sydney Aerotropolis infrastructure. The area is expecting billions of dollars worth of developments.

Located within a fantastic family-friendly location, the block is just moments from Caddens Corner and all of its